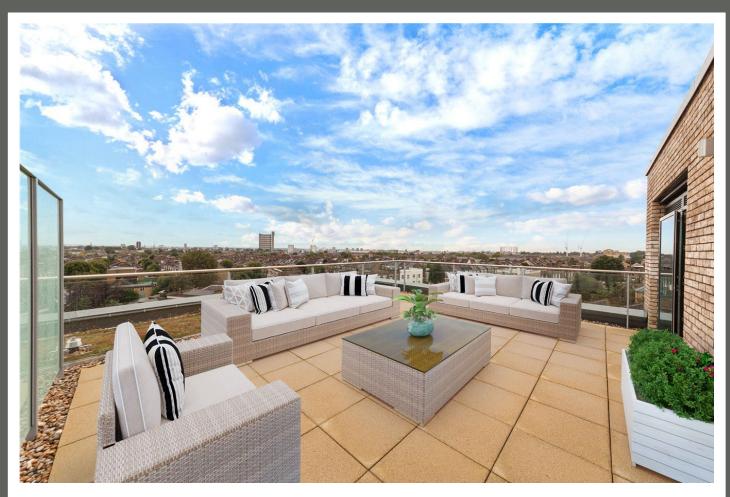

### ALDERSIDE APARTMENTS

35 Salusbury Road Queens Park NW6

Asking Price £895,000

Sole Agent

Situated in the heart of Queens Park is this stunning, south facing two bedroom apartment (80.36 sq.m/865 sq. ft) set on the fifth floor of this landmark development in NW6. The apartment is presented to the highest standard and benefits from two double bedrooms, two bathrooms (one en-suite), an open plan kitchen/reception room, a very large private terrace with uninterrupted south facing views (46.9 sq.m / 504.8 sq ft) and offered with secure underground parking for one car and secure storage room.

#### ACCOMMODATION

- Two Double Bedrooms
- Two Bathrooms
- Open Plan Kitchen/Reception Room
- Large Private Terrace
- Communal Gardens
- Off Street Parking For One Car