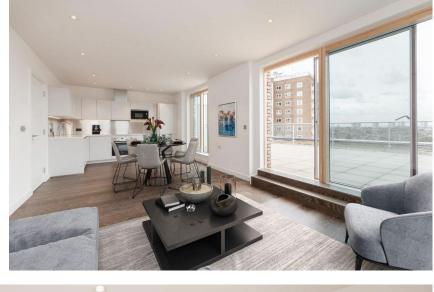

### ALDERSIDE APARTMENTS

35 Salusbury Road Queens Park NW6

Asking Price £895,000

Sole Agent

Situated in the heart of Queens Park is this stunning, south facing two bedroom apartment (80.36 sq.m/865 sq. ft) set on the fifth floor of this landmark development in NW6. The apartment is presented to the highest standard and benefits from two double bedrooms, two bathrooms (one en-suite), an open plan kitchen/reception room, a very large private terrace with uninterrupted south facing views (46.9 sq.m / 504.8 sq ft) and offered with secure underground parking for one car and secure storage room.

#### ACCOMMODATION

- Two Double Bedrooms
- Two Bathrooms
- Open Plan Kitchen/Reception Room
- Large Private Terrace
- Communal Gardens
- Off Street Parking For One Car