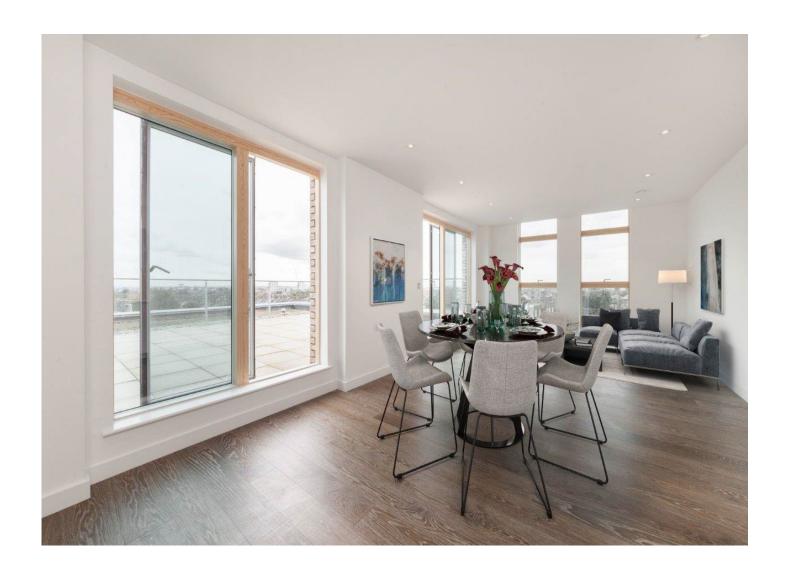

### ALDERSIDE APARTMENTS

35 Salusbury Road Queens Park NW6

Asking Price £895,000

Sole Agent

Situated in the heart of Queens Park is this stunning, south facing two bedroom apartment (80.36 sq.m/865 sq. ft) set on the fifth floor of this landmark development in NW6. The apartment is presented to the highest standard and benefits from two double bedrooms, two bathrooms (one en-suite), an open plan kitchen/reception room, a very large private terrace with uninterrupted south facing views (46.9 sq.m / 504.8 sq ft) and offered with secure underground parking for one car and secure storage room.

#### ACCOMMODATION

- Two Double Bedrooms
- Two Bathrooms
- Open Plan Kitchen/Reception Room
- Large Private Terrace
- Communal Gardens
- Off Street Parking For One Car