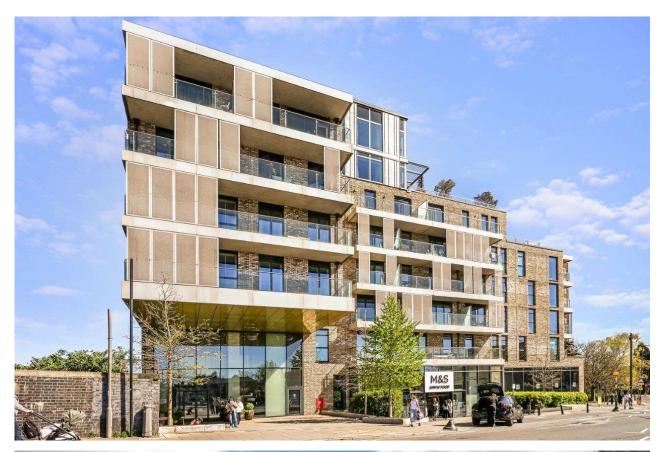

### ALDERSIDE APARTMENTS

35 Salusbury Road Queens Park NW6

Asking Price £895,000

Sole Agent

Situated in the heart of Queens Park is this stunning, south facing two bedroom apartment (80.36 sq.m/865 sq. ft) set on the fifth floor of this landmark development in NW6. The apartment is presented to the highest standard and benefits from two double bedrooms, two bathrooms (one en-suite), an open plan kitchen/reception room, a very large private terrace with uninterrupted south facing views (46.9 sq.m / 504.8 sq ft) and offered with secure underground parking for one car and secure storage room.

#### ALDERSIDE APARTMENTS

35 Salusbury Road Queens Park NW6

Asking Price £895,000
Subject To Contract

Sole Agent

Leasehold 238 Years

Service Charge: £6,749.80

The property enjoys the additional benefits of having a Marks & Spencer 'Simply Foods' food hall in the building and only a three minute walk to Queen's Park Underground Station.