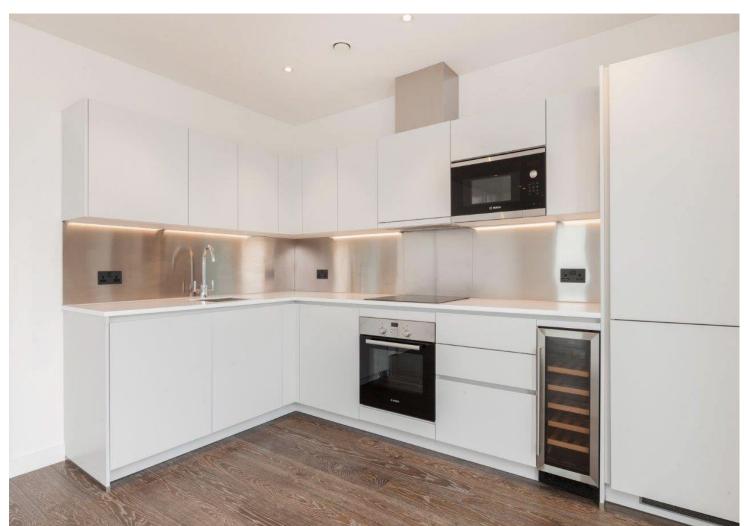

### ALDERSIDE APARTMENTS

35 Salusbury Road Queens Park NW6

Asking Price £895,000

Sole Agent

Situated in the heart of Queens Park is this stunning, south facing two bedroom apartment (80.36 sq.m/865 sq. ft) set on the fifth floor of this landmark development in NW6. The apartment is presented to the highest standard and benefits from two double bedrooms, two bathrooms (one en-suite), an open plan kitchen/reception room, a very large private terrace with uninterrupted south facing views (46.9 sq.m / 504.8 sq ft) and offered with secure underground parking for one car and secure storage room.

#### ACCOMMODATION

- Two Double Bedrooms
- Two Bathrooms
- Open Plan Kitchen/Reception Room
- Large Private Terrace
- Communal Gardens
- Off Street Parking For One Car