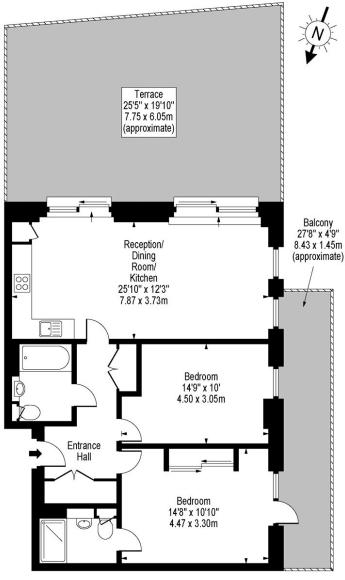

### Alderside Apartments, Salusbury Road, NW6 6BF

Fifth Floor

Approx Gross Internal Area 865 Sq Ft - 80.36 Sq M

For Illustration Purposes Only - Not To Scale www.goldlens.co.uk Ref. No. 004188K

67-71 Park Road Regent's Park London, NW1 6XU 020 7724 4724 enquiries@astonchase.com