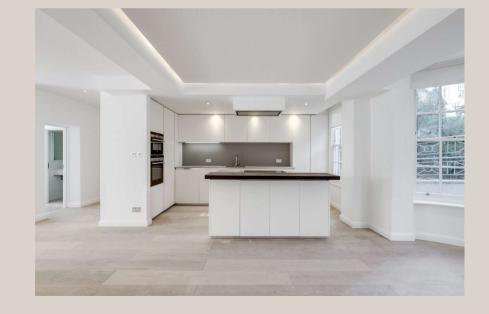

#### CIRCUS ROAD

We are delighted to present this beautiful & newly refurbished three bedroom apartment (1,828 sqft/170 sqm) situated on the ground floor of this sought after portered mansion block on Circus Road. The property comprises three double bedrooms, three en-suite bathrooms, a fully fitted eat in kitchen, a double reception which overlooks the communal gardens, a separate utility room and a guest WC. Further benefits include 24 hour concierge, off street parking on first come, first serve basis, heating & hot water which is inclusive in the rent and wooden flooring throughout.

#### ACCOMMODATION

Three Double Bedrooms, Three Ensuite Bathrooms, Double Reception Room, Open Plan Kitchen, Utility Room, Guest WC, Patio Garden

AMENITIES

24 Hour Concierge Limited Off Street Parking