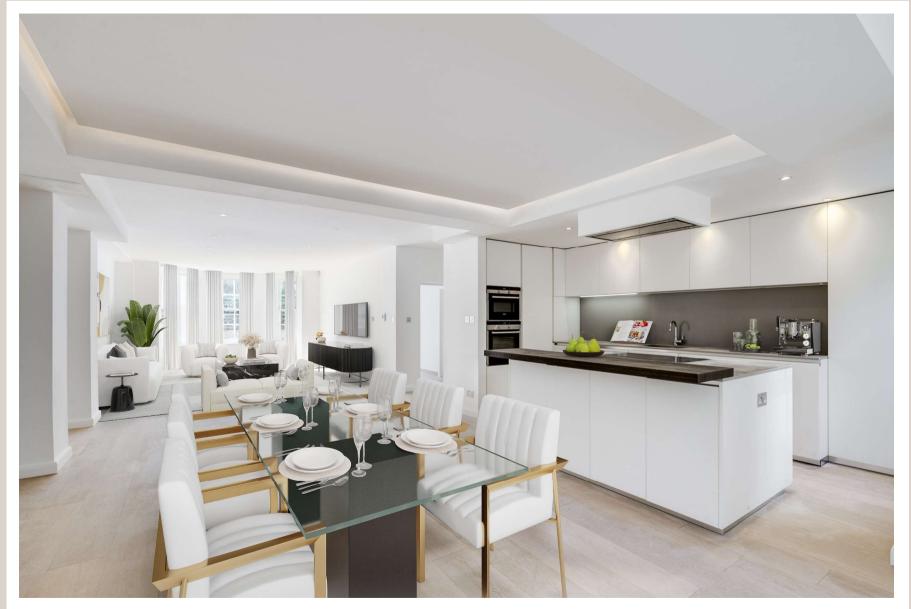

#### CIRCUS ROAD

We are delighted to present this beautiful & newly refurbished three bedroom apartment (1,828 sqft/170 sqm) situated on the ground floor of this sought after portered mansion block on Circus Road. The property comprises three double bedrooms, three en-suite bathrooms, a fully fitted eat in kitchen, a double reception which overlooks the communal gardens, a separate utility room and a guest WC. Further benefits include 24 hour concierge, off street parking on first come, first serve basis, heating & hot water which is inclusive in the rent and wooden flooring throughout.

#### ACCOMMODATION

Three Double Bedrooms, Three Ensuite Bathrooms, Double Reception Room, Open Plan Kitchen, Utility Room, Guest WC, Patio Garden

AMENITIES

24 Hour Concierge Limited Off Street Parking