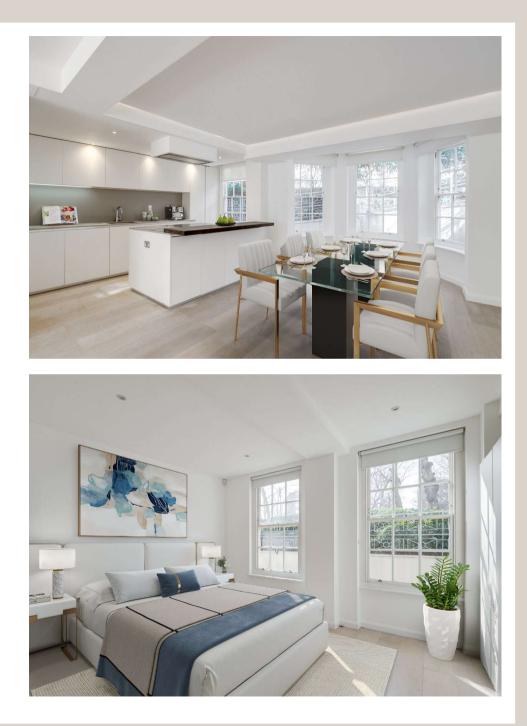

#### CIRCUS ROAD

We are delighted to present this beautiful & newly refurbished three bedroom apartment (1,828 sqft/170 sqm) situated on the ground floor of this sought after portered mansion block on Circus Road. The property comprises three double bedrooms, three en-suite bathrooms, a fully fitted eat in kitchen, a double reception which overlooks the communal gardens, a separate utility room and a guest WC. Further benefits include 24 hour concierge, off street parking on first come, first serve basis, heating & hot water which is inclusive in the rent and wooden flooring throughout.

#### ACCOMMODATION

Three Double Bedrooms, Three Ensuite Bathrooms, Double Reception Room, Open Plan Kitchen, Utility Room, Guest WC, Patio Garden

AMENITIES

24 Hour Concierge Limited Off Street Parking