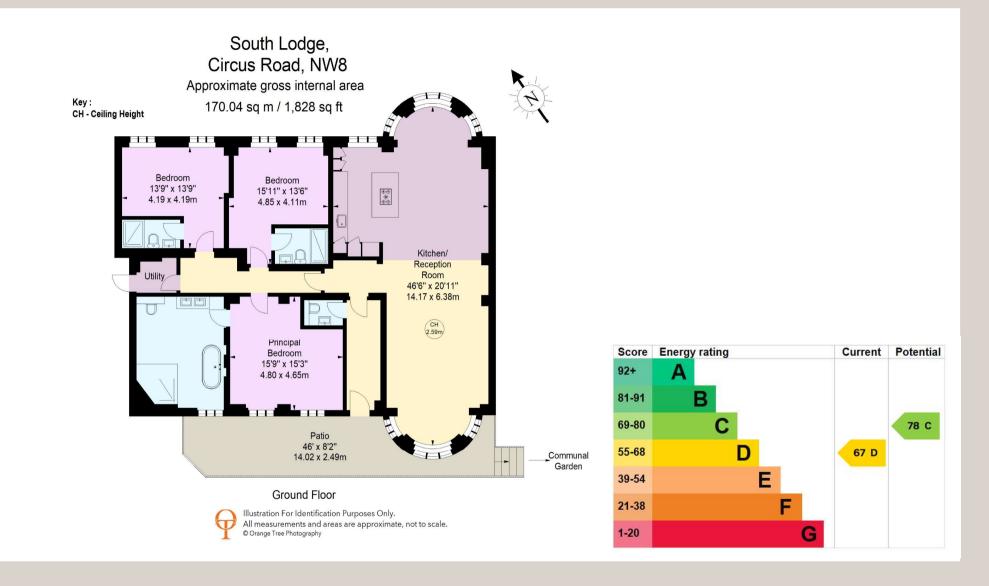

#### CIRCUS ROAD

We are delighted to present this beautiful & newly refurbished three bedroom apartment (1,828 sqft/170 sqm) situated on the ground floor of this sought after portered mansion block on Circus Road. The property comprises three double bedrooms, three en-suite bathrooms, a fully fitted eat in kitchen, a double reception which overlooks the communal gardens, a separate utility room and a guest WC. Further benefits include 24 hour concierge, off street parking on first come, first serve basis, heating & hot water which is inclusive in the rent and wooden flooring throughout.

#### ACCOMMODATION

Three Double Bedrooms, Three Ensuite Bathrooms, Double Reception Room, Open Plan Kitchen, Utility Room, Guest WC, Patio Garden

AMENITIES

24 Hour Concierge Limited Off Street Parking