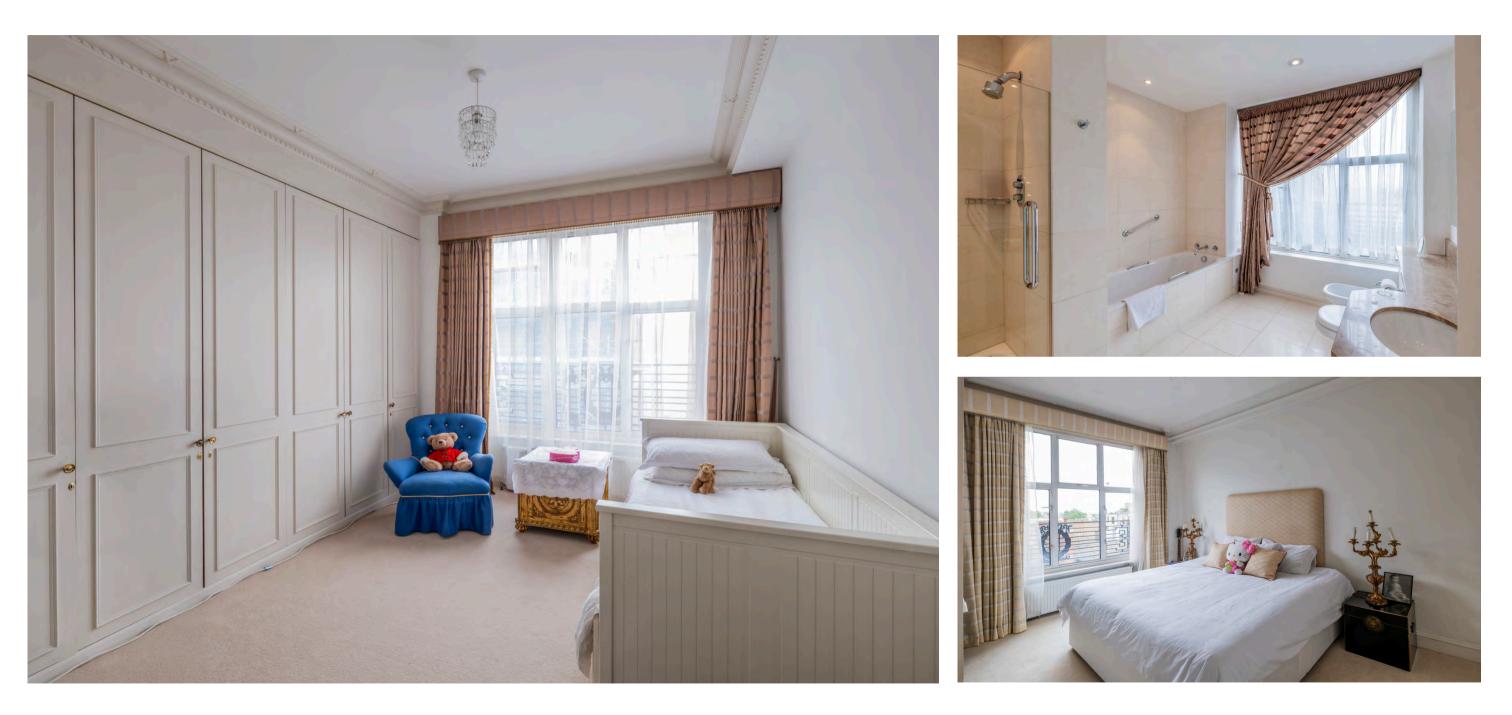

## ACCOMMODATION

- Reception Hall

- Bedroom 4

39 ft Reception Room Separate Living Room Kitchen/Dining Room Original Period Features and Ornate Detailing Throughout Principal Bedroom with En-Suite Bathroom and Walk-In Wardrobe Bedroom 2 with En-Suite Bathroom Bedroom 3 with En-Suite Bathroom