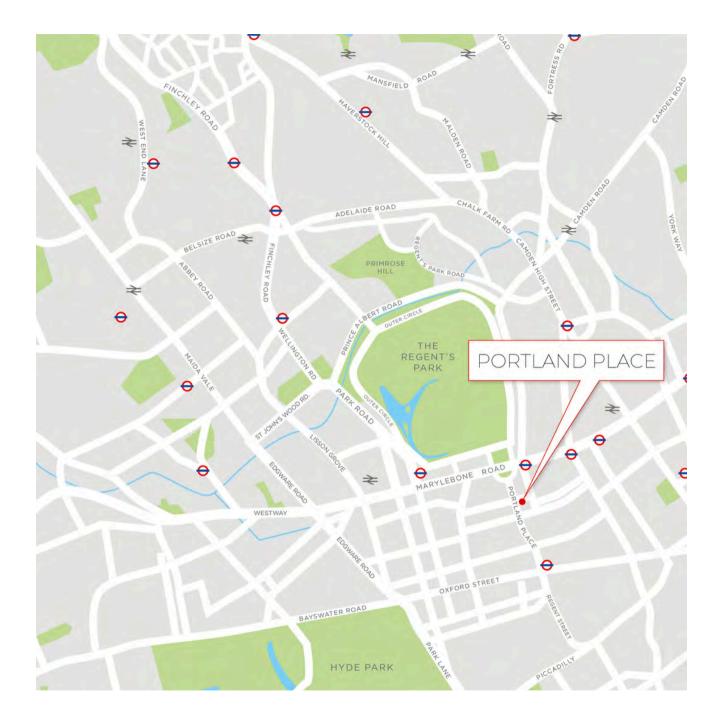

## PORTLAND PLACE, MARYLEBONE, WI

Total Gross Area: 250 sq m/2,694 sq ft C.H. Ceiling Height

**PORTLAND PLACE**, MARYLEBONE, LONDON W1 | 11

The property is ideally located for the boutique shops and restaurants of both Marylebone High Street and Mayfair as well as the renowned shopping of Oxford Street (approximately 0.5 miles) and the world-famous Selfridges department store (approximately 0.9 miles).

miles).

There are also constant bus services operating within minutes of the flat.

Nearby transport links include Regent's Park (Bakerloo line), Great Portland Street, and Oxford Circus (Bakerloo, Central and Victoria lines) Underground Stations (all within approximately 0.5