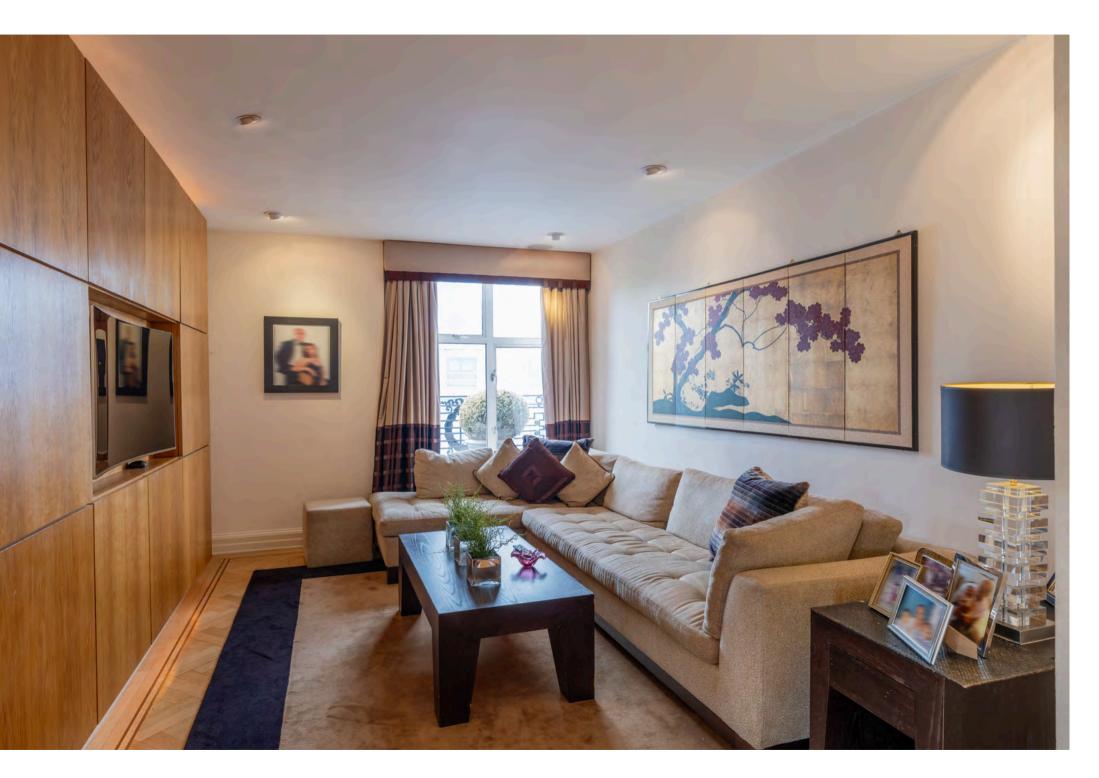

MARYLEBONE, LONDON, WI

Maintained in good condition throughout, the apartment offers bright and spacious living/entertaining accommodation with high ceilings in all rooms including an impressive 39 ft reception room, an additional separate living room and a principal bedroom suite comprising an en-suite bathroom and walk-in wardrobe, The apartment additionally benefits from a wraparound balcony which is accessible from all rooms as well as floor-to-ceiling windows throughout, a passenger lift and concierge service to residents' of the building.

## ACCOMMODATION

- Reception Hall

- Bedroom 4

39 ft Reception Room Separate Living Room Kitchen/Dining Room Original Period Features and Ornate Detailing Throughout Principal Bedroom with En-Suite Bathroom and Walk-In Wardrobe Bedroom 2 with En-Suite Bathroom Bedroom 3 with En-Suite Bathroom