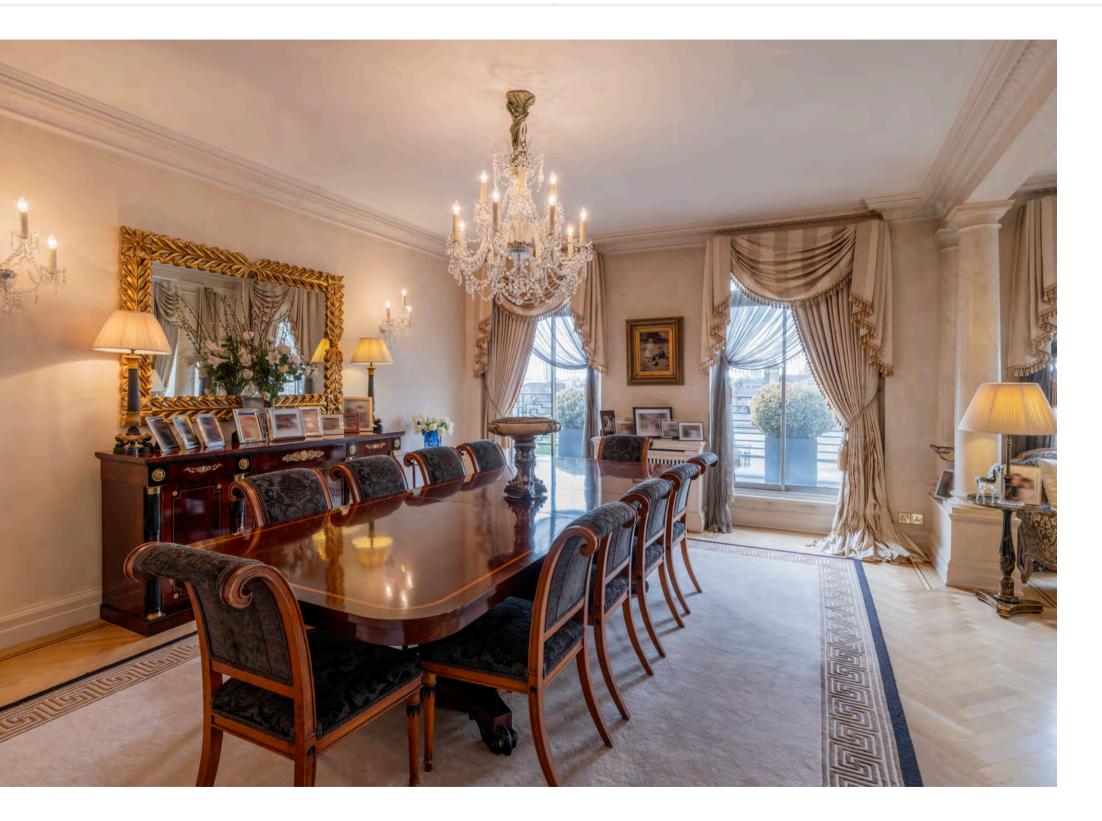

MARYLEBONE, LONDON, WI

Maintained in good condition throughout, the apartment offers bright and spacious living/entertaining accommodation with high ceilings in all rooms including an impressive 39 ft reception room, an additional separate living room and a principal bedroom suite comprising an en-suite bathroom and walk-in wardrobe, The apartment additionally benefits from a wraparound balcony which is accessible from all rooms as well as floor-to-ceiling windows throughout, a passenger lift and concierge service to residents' of the building.

## ACCOMMODATION

- Reception Hall

- Bedroom 4

39 ft Reception Room Separate Living Room Kitchen/Dining Room Original Period Features and Ornate Detailing Throughout Principal Bedroom with En-Suite Bathroom and Walk-In Wardrobe Bedroom 2 with En-Suite Bathroom Bedroom 3 with En-Suite Bathroom