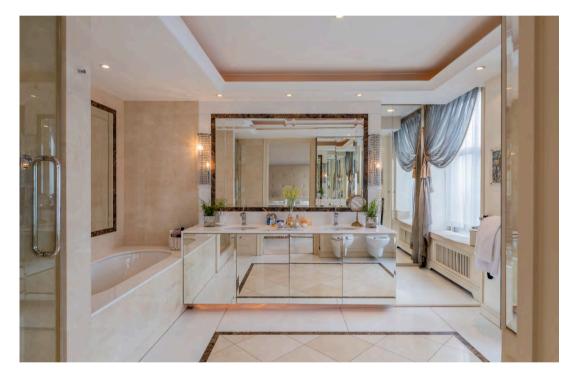

## ACCOMMODATION

- Reception Hall

- Bedroom 4

39 ft Reception Room Separate Living Room Kitchen/Dining Room Original Period Features and Ornate Detailing Throughout Principal Bedroom with En-Suite Bathroom and Walk-In Wardrobe Bedroom 2 with En-Suite Bathroom Bedroom 3 with En-Suite Bathroom