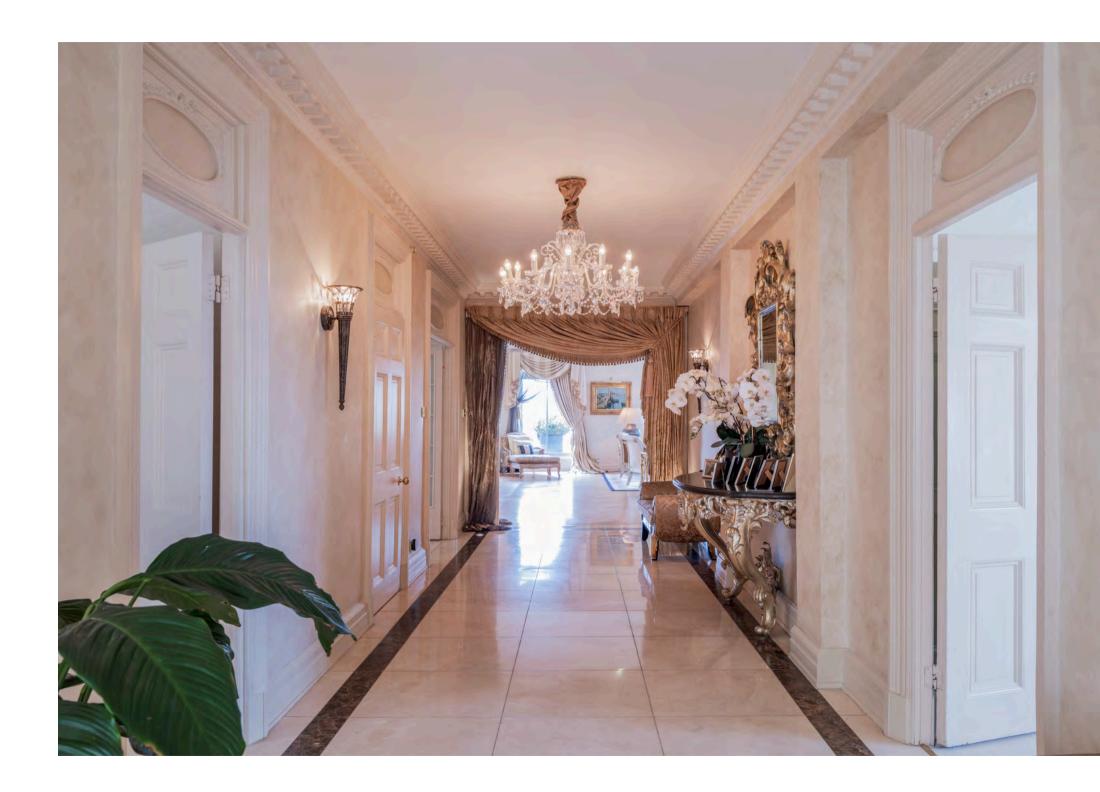

MARYLEBONE, LONDON, WI

Maintained in good condition throughout, the apartment offers bright and spacious living/entertaining accommodation with high ceilings in all rooms including an impressive 39 ft reception room, an additional separate living room and a principal bedroom suite comprising an en-suite bathroom and walk-in wardrobe, The apartment additionally benefits from a wraparound balcony which is accessible from all rooms as well as floor-to-ceiling windows throughout, a passenger lift and concierge service to residents' of the building.

## ACCOMMODATION

- Reception Hall

- Bedroom 4

39 ft Reception Room Separate Living Room Kitchen/Dining Room Original Period Features and Ornate Detailing Throughout Principal Bedroom with En-Suite Bathroom and Walk-In Wardrobe Bedroom 2 with En-Suite Bathroom Bedroom 3 with En-Suite Bathroom