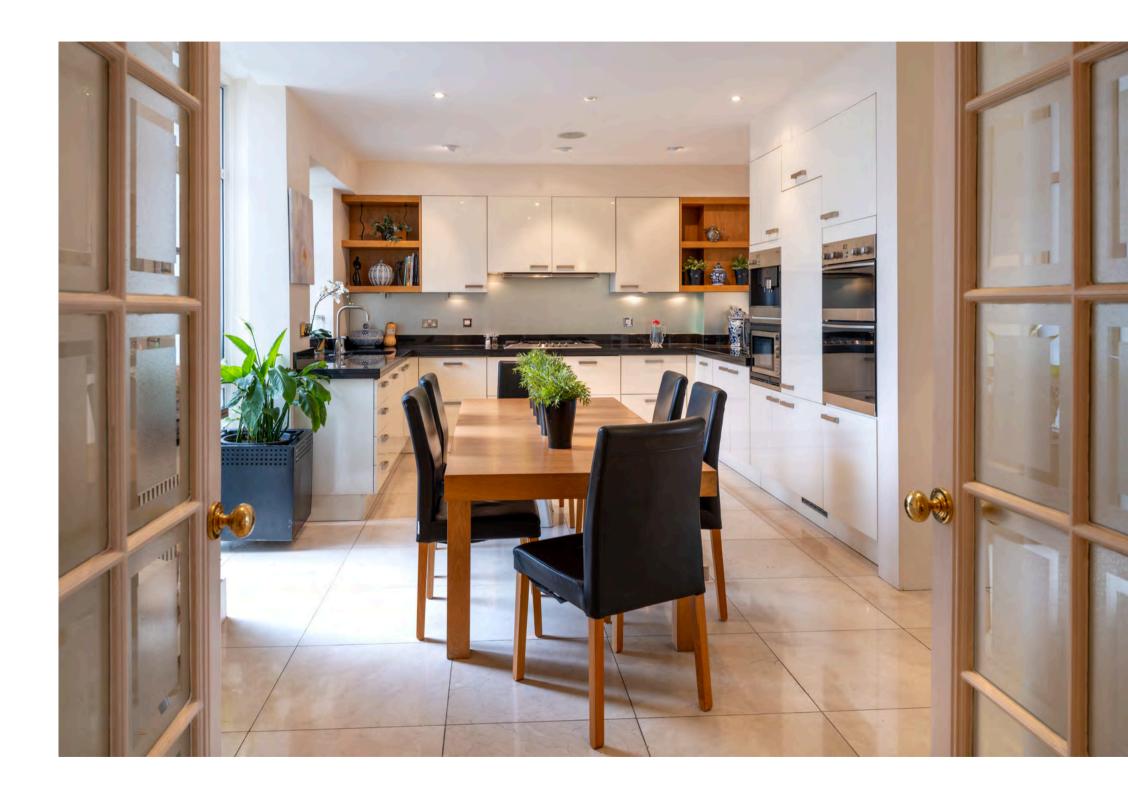

MARYLEBONE, LONDON, WI

Maintained in good condition throughout, the apartment offers bright and spacious living/entertaining accommodation with high ceilings in all rooms including an impressive 39 ft reception room, an additional separate living room and a principal bedroom suite comprising an en-suite bathroom and walk-in wardrobe, The apartment additionally benefits from a wraparound balcony which is accessible from all rooms as well as floor-to-ceiling windows throughout, a passenger lift and concierge service to residents' of the building.

## ACCOMMODATION

- Reception Hall

- Bedroom 4

39 ft Reception Room Separate Living Room Kitchen/Dining Room Original Period Features and Ornate Detailing Throughout Principal Bedroom with En-Suite Bathroom and Walk-In Wardrobe Bedroom 2 with En-Suite Bathroom Bedroom 3 with En-Suite Bathroom