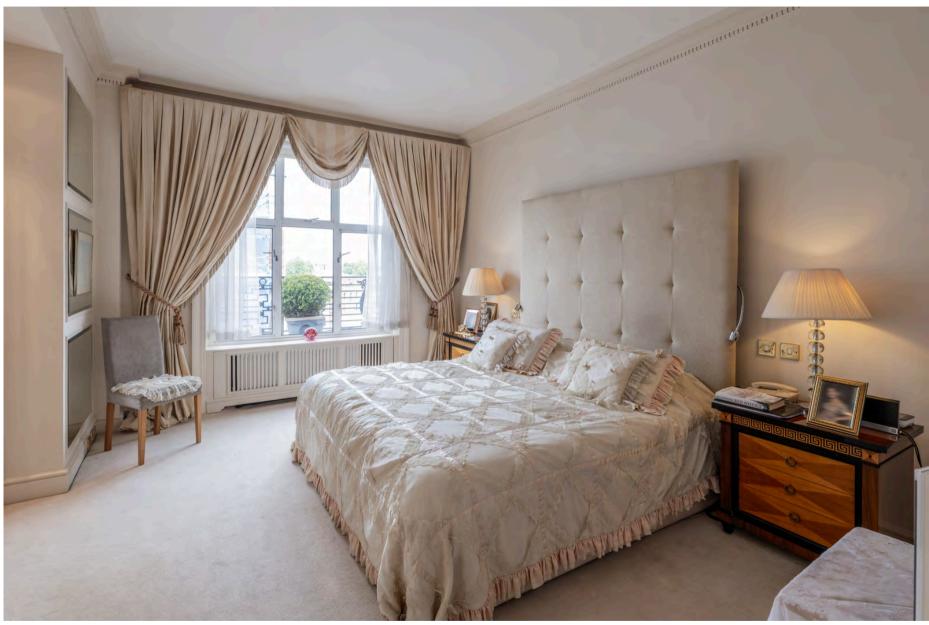

## ACCOMMODATION

- Reception Hall

- Bedroom 4

39 ft Reception Room Separate Living Room Kitchen/Dining Room Original Period Features and Ornate Detailing Throughout Principal Bedroom with En-Suite Bathroom and Walk-In Wardrobe Bedroom 2 with En-Suite Bathroom Bedroom 3 with En-Suite Bathroom