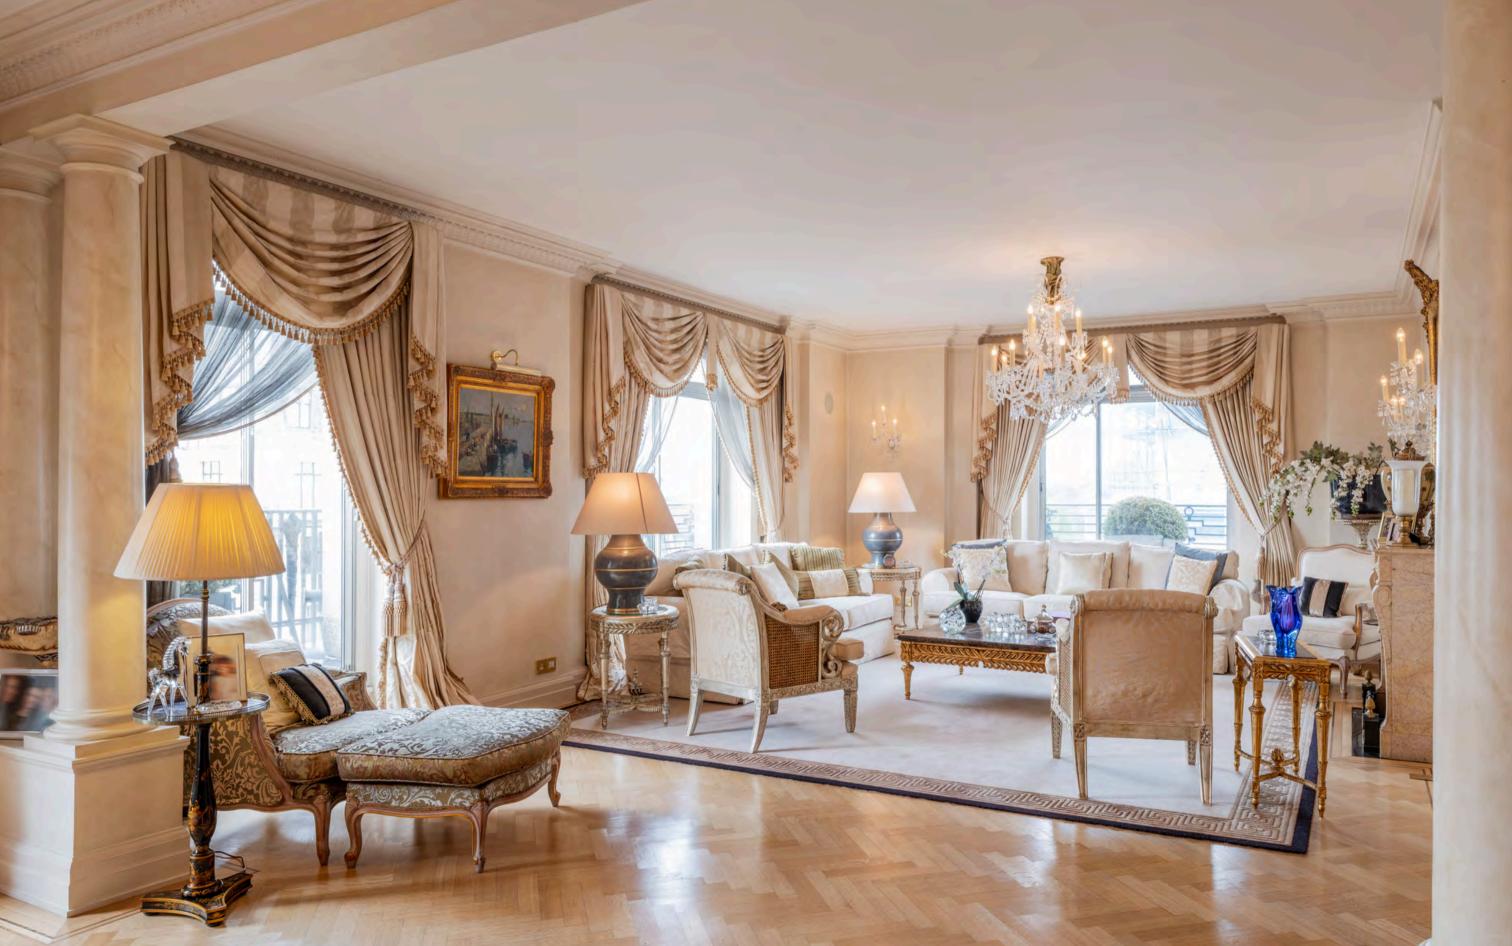

MARYLEBONE, LONDON, WI

Maintained in good condition throughout, the apartment offers bright and spacious living/entertaining accommodation with high ceilings in all rooms including an impressive 39 ft reception room, an additional separate living room and a principal bedroom suite comprising an en-suite bathroom and walk-in wardrobe, The apartment additionally benefits from a wraparound balcony which is accessible from all rooms as well as floor-to-ceiling windows throughout, a passenger lift and concierge service to residents' of the building.

## ACCOMMODATION

- Reception Hall

- Bedroom 4

39 ft Reception Room Separate Living Room Kitchen/Dining Room Original Period Features and Ornate Detailing Throughout Principal Bedroom with En-Suite Bathroom and Walk-In Wardrobe Bedroom 2 with En-Suite Bathroom Bedroom 3 with En-Suite Bathroom