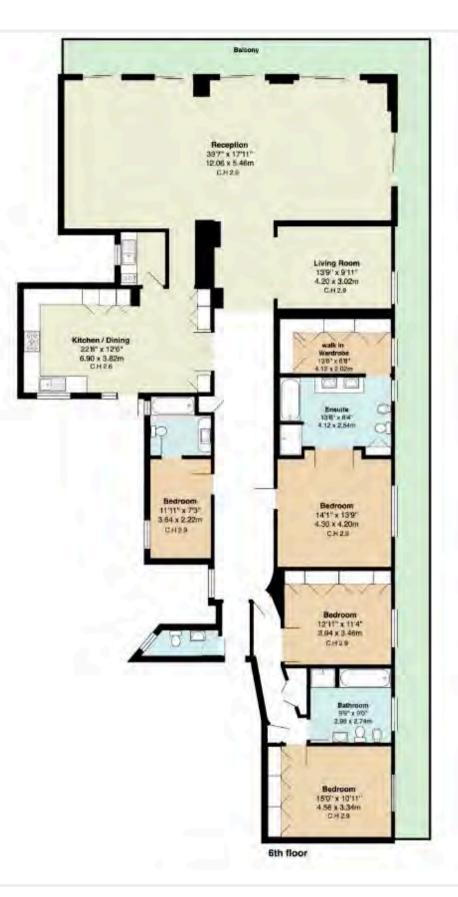

## PORTLAND PLACE, MARYLEBONE, WI

Total Gross Area: 250 sq m/2,694 sq ft C.H. Ceiling Height

**PORTLAND PLACE**, MARYLEBONE, LONDON W1 | 11

The property is ideally located for the boutique shops and restaurants of both Marylebone High Street and Mayfair as well as the renowned shopping of Oxford Street (approximately 0.5 miles) and the world-famous Selfridges department store (approximately 0.9 miles).