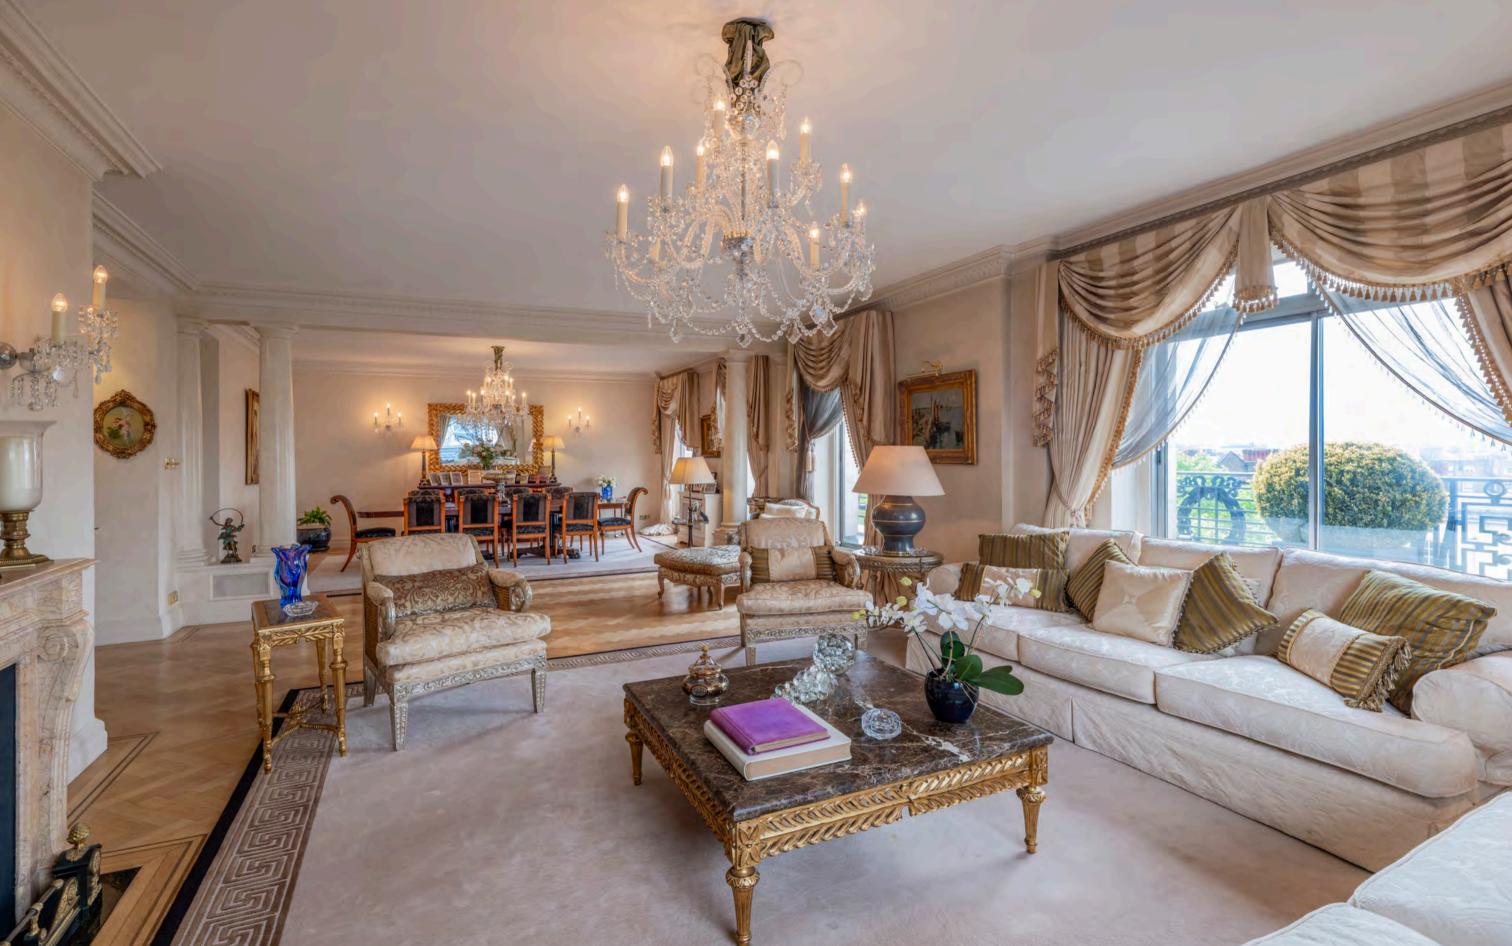

MARYLEBONE, LONDON, WI

Maintained in good condition throughout, the apartment offers bright and spacious living/entertaining accommodation with high ceilings in all rooms including an impressive 39 ft reception room, an additional separate living room and a principal bedroom suite comprising an en-suite bathroom and walk-in wardrobe, The apartment additionally benefits from a wraparound balcony which is accessible from all rooms as well as floor-to-ceiling windows throughout, a passenger lift and concierge service to residents' of the building.

## ACCOMMODATION

- Reception Hall

- Bedroom 4

39 ft Reception Room Separate Living Room Kitchen/Dining Room Original Period Features and Ornate Detailing Throughout Principal Bedroom with En-Suite Bathroom and Walk-In Wardrobe Bedroom 2 with En-Suite Bathroom Bedroom 3 with En-Suite Bathroom

## AMENITIES

- Passenger Lift
- Concierge/Porter
- Juliette Balconies
- the West End

Wraparound Balcony

Eastern and Western views across

**PORTLAND PLACE**, MARYLEBONE, LONDON W1 | 9

PORTLAND PLACE, MARYLEBONE, LONDON W1 | 10