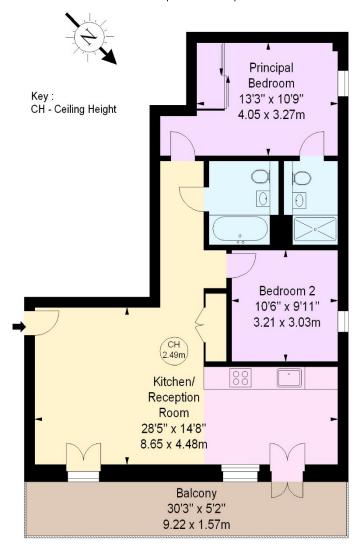

### Birchside, NW6

Approximate gross internal area 817 sq ft / 75.90 sq m

#### Second Floor

The floor plan is not to scale and measurements and areas shown are approximate and therefore should be used for illustrative purposes only. The plan has been prepared in accordance with the RICS code of Measuring Practice and whilst we have confidence in the information produced, it must not be relied on. If there is any aspect of particular importance, you should carry out or commission your own inspection of the property. Copyright of FeaturePRO.