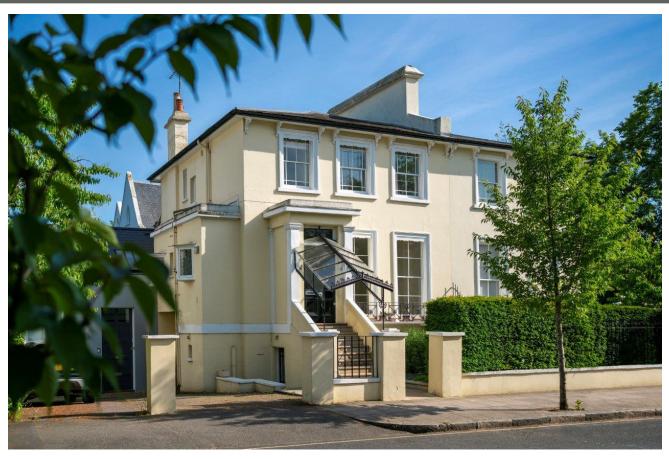

### **CLIFTON HILL**

St John's Wood London NW8

Asking Price £2,985,000

Sole Agent

A charming well-presented semi-detached Grade II Listed freehold period villa (198.2 sq m/2,133 sq ft) situated on the south side of this sought after tree lined street.

### CLIFTON HILL

St John's Wood London NW8

Asking Price £2,985,000
Subject To Contract

Sole Agent

Freehold

53 Clifton Hill is enviably located between Loudoun Road and Abbey Road thus within just 0.4 miles to The American School in London (ASL). Excellent transport facilities include multiple bus routes on Abbey Road, South Hampstead Overground (Rail Station) and St John's Wood Underground Station (Jubilee Line). The nearby shops and restaurants of Abbey Road, Boundary Road & Blenheim Terrace are just moments away whilst the more extensive amenities of St John's Wood High Street are within 0.9 miles.