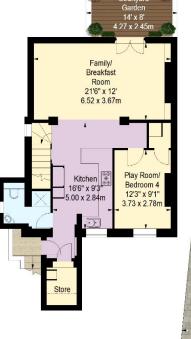

#### St. John's Wood, Clifton Hill, NW8 Approximate gross internal area 2133 sq ft / 198.2 sq m

First Floor

Lower Ground Floor

Garden Floor

The floor plan is not to scale and measurements and areas shown are approximate and therefore should be used for illustrative purposes only. The plan has been prepared in accordance with the RICS code of Measuring Practice and whilst we have confidence in the information produced, it must not be relied on. If there is any aspect of particular importance, you should carry out or commission your own inspection of the property.