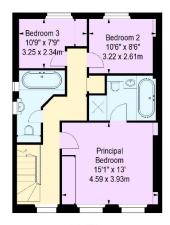

#### St. John's Wood, Clifton Hill, NW8 Approximate gross internal area 2133 sq ft / 198.2 sq m

First Floor

Lower Ground Floor

Garden Floor

The floor plan is not to scale and measurements and areas shown are approximate and therefore should be used for illustrative purposes only. The plan has been prepared in accordance with the RICS code of Measuring Practice and whilst we have confidence in the information produced, it must not be relied on. If there is any aspect of particular importance, you should carry out or commission your own inspection of the property.