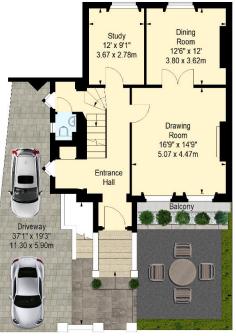

#### St. John's Wood, Clifton Hill, NW8 Approximate gross internal area 2133 sq ft / 198.2 sq m

First Floor

Lower Ground Floor

Garden Floor

The floor plan is not to scale and measurements and areas shown are approximate and therefore should be used for illustrative purposes only. The plan has been prepared in accordance with the RICS code of Measuring Practice and whilst we have confidence in the information produced, it must not be relied on. If there is any aspect of particular importance, you should carry out or commission your own inspection of the property.