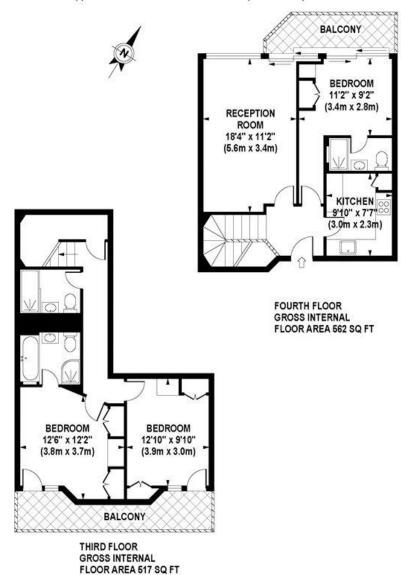

#### CRESTA HOUSE Approximate Gross Internal Area 1079 sq ft / 100.2 sq m

Although every attempt has been made to ensure accuracy, all measurements are approximate. The floor plan's for illustrative purposes only and not to scale. Measured in accordance to RICS standards. DE-PHOTOGRAPHY.NET