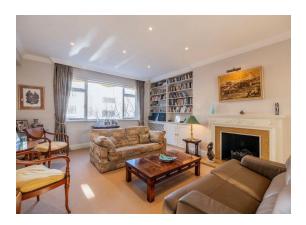

### WELLS RISE St John's Wood London NW8

Asking Price £3,595,000

Sole Agent

This exceptional three-bedroom family home (246 sq.m / 2,657 sq.ft) is set across four floors and offers bright, spacious, well-designed living spaces.

The ground floor features a modern open-plan kitchen/dining room with access to a south-west facing garden. On the first floor, a bright and expansive reception room provides both living and entertaining areas, leading to a private terrace. The second floor comprises the principal bedroom with an en-suite shower room, along with two additional bedrooms that share a family bathroom.

### ACCOMMODATION

- Entrance Hall
- Modern Kitchen/Dining Room
- Large 1st Floor Reception
- Private Terrace
- Three Bedrooms
- En-Suite Shower Room
- Family Bathroom
- Guest WC