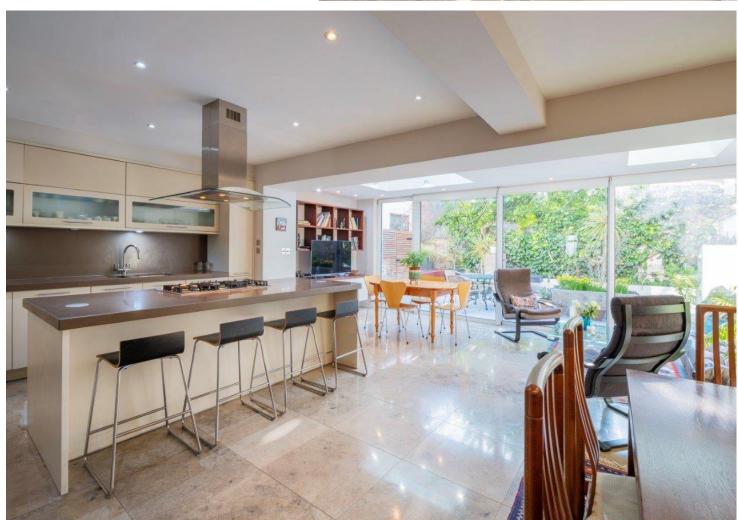

The ground floor features a modern open-plan kitchen/dining room with access to a south-west facing garden. On the first floor, a bright and expansive reception room provides both living and entertaining areas, leading to a private terrace. The second floor comprises the principal bedroom with an en-suite shower room, along with two additional bedrooms that share a family bathroom.