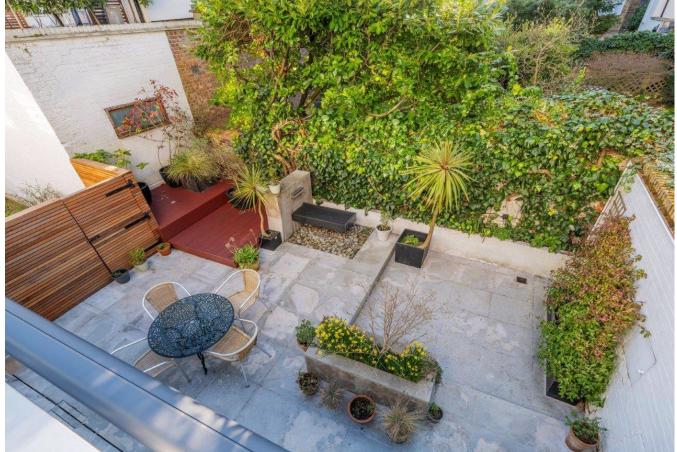

The ground floor features a modern open-plan kitchen/dining room with access to a south-west facing garden. On the first floor, a bright and expansive reception room provides both living and entertaining areas, leading to a private terrace. The second floor comprises the principal bedroom with an en-suite shower room, along with two additional bedrooms that share a family bathroom.

Further benefits include a basement utility room, storage area, a private lock-up garage, and off-street parking.

Wells Rise is ideally situated, just moments from the scenic Primrose Hill and Regent's Park, as well as a short walk from St John's Wood High Street and St John's Wood Underground Station (Jubilee Line).

#### AMENITIES

- Utility Room
- Storage Room
- Rear Garden
- Private Terrace
- Integral Garage
- Off-Street Parking

COUNCIL TAX: H

EPC RATING: D

67-71 Park Road Regent's Park London, NW1 6XU 020 7724 4724 enquiries@astonchase.com