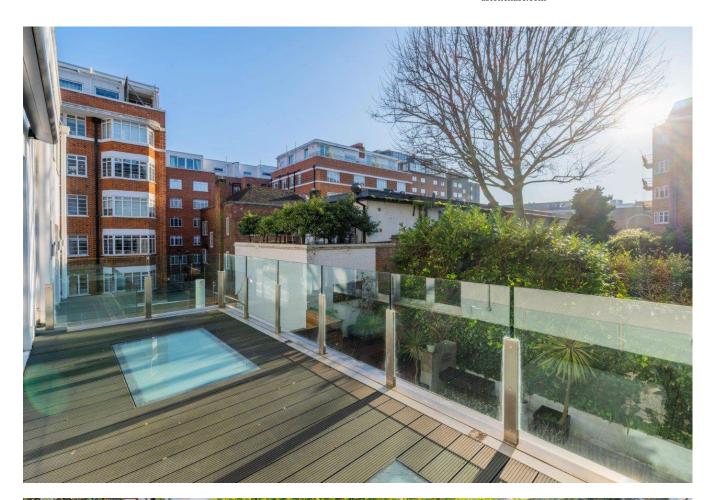

The ground floor features a modern open-plan kitchen/dining room with access to a south-west facing garden. On the first floor, a bright and expansive reception room provides both living and entertaining areas, leading to a private terrace. The second floor comprises the principal bedroom with an en-suite shower room, along with two additional bedrooms that share a family bathroom.

### ACCOMMODATION

- Entrance Hall
- Modern Kitchen/Dining Room
- Large 1st Floor Reception
- Private Terrace
- Three Bedrooms
- En-Suite Shower Room
- Family Bathroom
- Guest WC

#### AMENITIES

- Utility Room
- Storage Room
- Rear Garden
- Private Terrace
- Integral Garage
- Off-Street Parking

COUNCIL TAX: H

EPC RATING: D

67-71 Park Road Regent's Park London, NW1 6XU 020 7724 4724 enquiries@astonchase.com