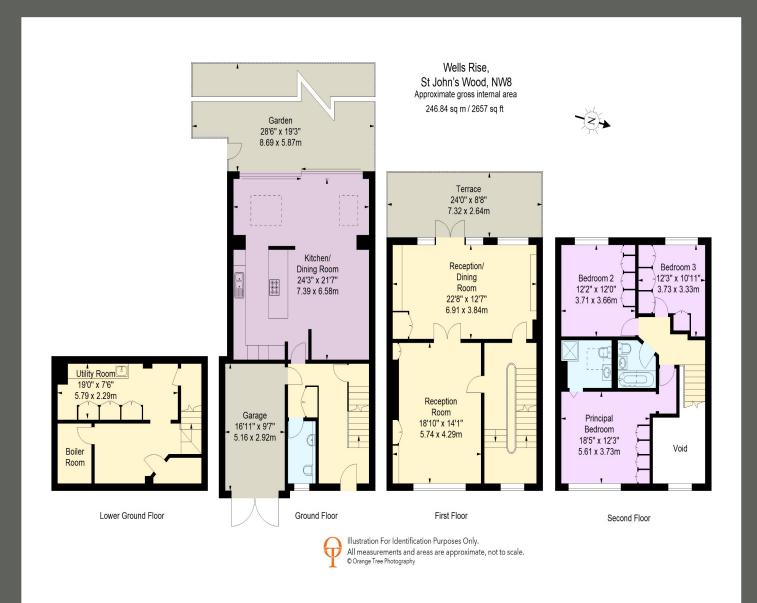

### WELLS RISE St John's Wood London NW8

Asking Price £3,595,000

Sole Agent

This exceptional three-bedroom family home (246 sq.m / 2,657 sq.ft) is set across four floors and offers bright, spacious, well-designed living spaces.

The ground floor features a modern open-plan kitchen/dining room with access to a south-west facing garden. On the first floor, a bright and expansive reception room provides both living and entertaining areas, leading to a private terrace. The second floor comprises the principal bedroom with an en-suite shower room, along with two additional bedrooms that share a family bathroom.

Further benefits include a basement utility room, storage area, a private lock-up garage, and off-street parking.

Wells Rise is ideally situated, just moments from the scenic Primrose Hill and Regent's Park, as well as a short walk from St John's Wood High Street and St John's Wood Underground Station (Jubilee Line).

### ACCOMMODATION

- Entrance Hall
- Modern Kitchen/Dining Room
- Large 1st Floor Reception
- Private Terrace
- Three Bedrooms
- En-Suite Shower Room
- Family Bathroom
- Guest WC