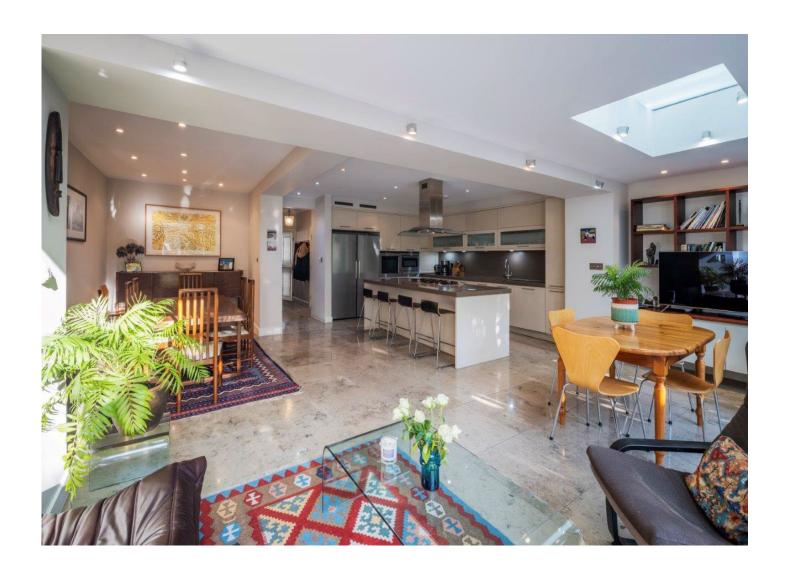

The ground floor features a modern open-plan kitchen/dining room with access to a south-west facing garden. On the first floor, a bright and expansive reception room provides both living and entertaining areas, leading to a private terrace. The second floor comprises the principal bedroom with an en-suite shower room, along with two additional bedrooms that share a family bathroom.