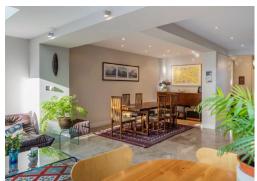

The ground floor features a modern open-plan kitchen/dining room with access to a south-west facing garden. On the first floor, a bright and expansive reception room provides both living and entertaining areas, leading to a private terrace. The second floor comprises the principal bedroom with an en-suite shower room, along with two additional bedrooms that share a family bathroom.

### ACCOMMODATION

- Entrance Hall
- Modern Kitchen/Dining Room
- Large 1st Floor Reception
- Private Terrace
- Three Bedrooms
- En-Suite Shower Room
- Family Bathroom
- Guest WC