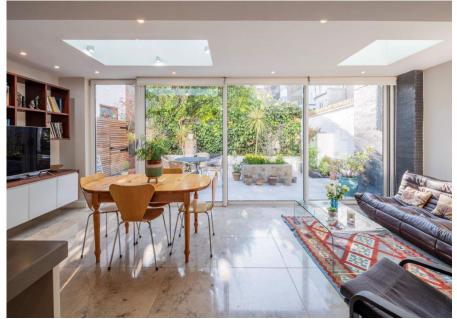

The ground floor features a modern open-plan kitchen/dining room with access to a south-west facing garden. On the first floor, a bright and expansive reception room provides both living and entertaining areas, leading to a private terrace. The second floor comprises the principal bedroom with an en-suite shower room, along with two additional bedrooms that share a family bathroom.

Further benefits include a basement utility room, storage area, a private lock-up garage, and off-street parking.

Wells Rise is ideally situated, just moments from the scenic Primrose Hill and Regent's Park, as well as a short walk from St John's Wood High Street and St John's Wood Underground Station (Jubilee Line).

### ACCOMMODATION

- Entrance Hall
- Modern Kitchen/Dining Room
- Large 1st Floor Reception
- Private Terrace
- Three Bedrooms
- En-Suite Shower Room
- Family Bathroom
- Guest WC