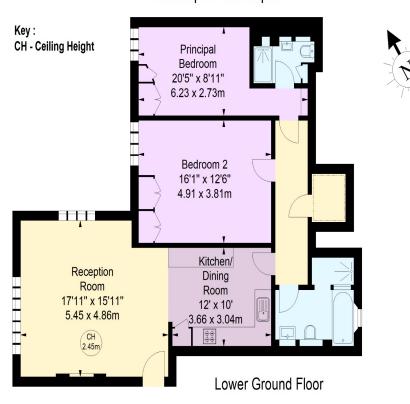

#### ACCOMMODATION

- Principal bedroom with en-suite shower room
- One further double bedroom
- One family bathroom
- Open plan kitchen/living/dining room

## Abbey Lodge, NW8

Approximate gross internal area 91.04 sq m / 980 sq ft

67-71 Park Road Regent's Park London, NW1 6XU 020 7724 4724 enquiries@astonchase.com