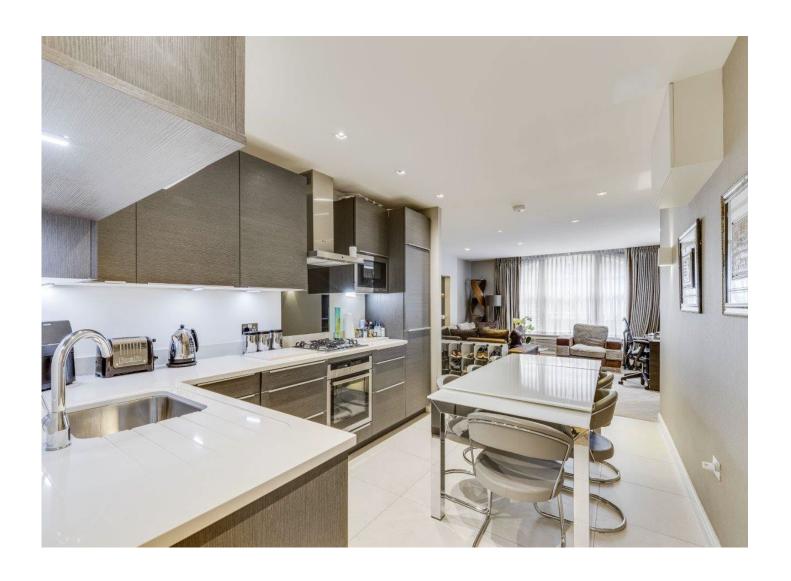

The apartment features a generously sized open-plan living/dining area, modern kitchen with high-end appliances, and two generously sized bedrooms.

67-71 Park Road Regent's Park London, NW1 6XU 020 7724 4724 enquiries@astonchase.com

#### ACCOMMODATION

- Principal bedroom with en-suite shower room
- One further double bedroom
- One family bathroom
- Open plan kitchen/living/dining room