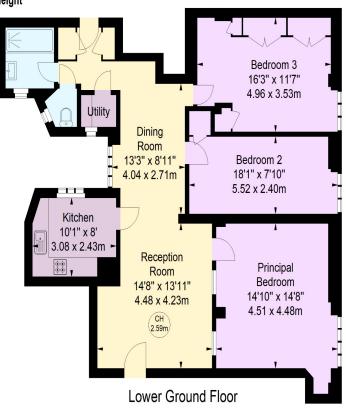

#### ACCOMMODATION

- Principal bedroom
- Two further bedrooms
- One family shower room
- Separate kitchen
- Open plan living/dining room

### Abbey Lodge, NW8

Approximate gross internal area

Key:  $103.12 \ sq \ m \ / \ 1110 \ sq \ ft$  CH - Ceiling Height

Illustration For Identification Purposes Only.
All measurements and areas are approximate, not to scale.
© Orange Tree Photography