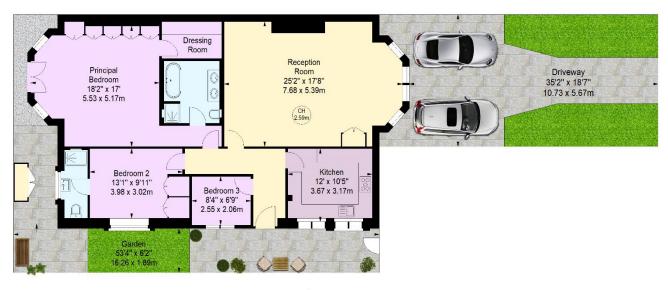

### Belsize Avenue, NW3

Approximate gross internal area 122.72 sq m / 1,321 sq ft

Key : CH - Ceiling Height

### Ground Floor

Illustration For Identification Purposes Only.
All measurements and areas are approximate, not to scale.
© Orange Tree Photography

67-71 Park Road Regent's Park London, NW1 6XU 020 7724 4724 enquiries@astonchase.com