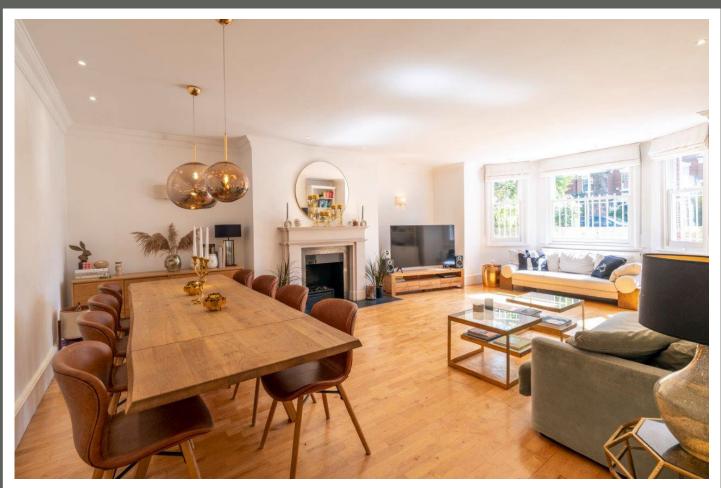

### BELSIZE AVENUE

Belsize Park London NW3

Asking Price £1,575,000

Sole Agent

A generously proportioned and beautifully presented 3-bedroom ground floor flat (122.7 sq.m / 1,321 sq.ft) set within an imposing period building on Belsize Avenue. This apartment benefits from its own private entrance, a designated off-street private parking space, and direct access to a side terrace providing private outside space.

#### **BELSIZE AVENUE**

Belsize Park London NW3

Asking Price £1,575,000 Subject To Contract

Sole Agent

Share of Freehold + Leasehold (92 Years Remaining)

Ground Rent: Peppercorn Service Charge: £4,700.00 P/A Refurbished to a good standard by the current owners, the flat features spacious living and entertaining areas including a bright reception room with working fireplace, a separate kitchen, three bedrooms and two bathrooms (two en-suite).

### A C C O M M O D A T I O N

- Reception Room
- Separate Kitchen
- Principal Bedroom with en-suite
- Bedroom 2 with en-suite
- Bedroom 3 / Study