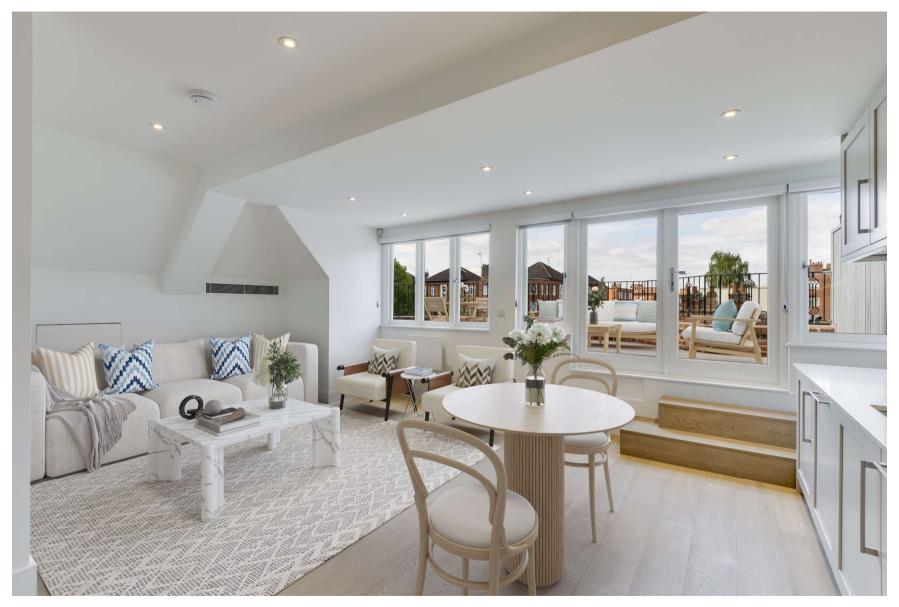

### AVENUE ROAD

Situated on the second floor of this luxury, gated development with access via a communal passenger lift, is this beautifully designed three bedroom, three bathroom lateral apartment spanning 1,319 sq ft.

This exquisite and spacious apartment comprises three well proportioned double bedrooms, all with en-suite bathrooms, a spacious open plan reception room which leads directly on to a private terrace . Further benefits include ample storage, comfort cooling and one off-street parking space.

#### ACCOMMODATION

Three bedrooms, Three Ensuite Bathrooms, Guest WC, Open plan Reception Room, and Kitchen/Dining, Rood Terrace