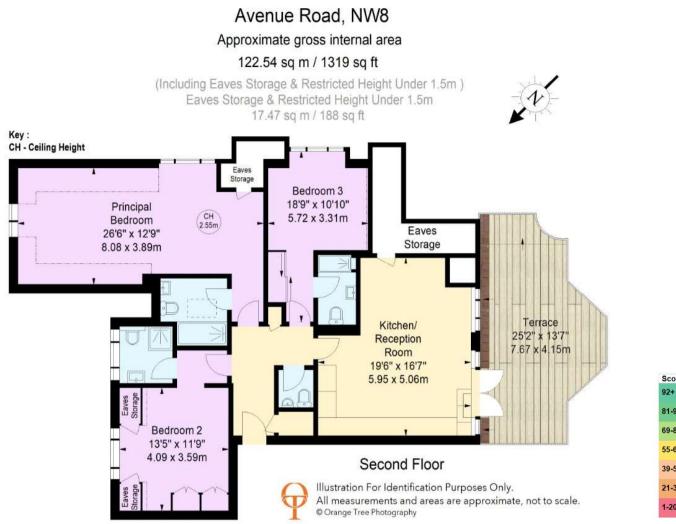

### AVENUE ROAD

Situated on the second floor of this luxury, gated development with access via a communal passenger lift, is this beautifully designed three bedroom, three bathroom lateral apartment spanning 1,319 sq ft.

This exquisite and spacious apartment comprises three well proportioned double bedrooms, all with en-suite bathrooms, a spacious open plan reception room which leads directly on to a private terrace . Further benefits include ample storage, comfort cooling and one off-street parking space.

#### ACCOMMODATION

Three bedrooms, Three Ensuite Bathrooms, Guest WC, Open plan Reception Room, and Kitchen/Dining, Rood Terrace