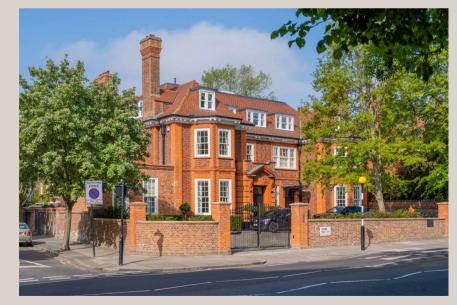

### AVENUE ROAD

Situated on the second floor of this luxury, gated development with access via a communal passenger lift, is this beautifully designed three bedroom, three bathroom lateral apartment spanning 1,319 sq ft.

Located on the desirable east side of St. John's Wood, the property is ideally situated for the local amenities of St. John's Wood High Street (approximately 0.3 miles walk), Primrose Hill (approximately 0.3 miles walk) and Regent's Park (approximately 0.1 miles walk) where one can find an abundance of shops, cafes, restaurants and green spaces.