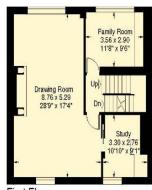

First Floor

APPROX. SCALE 012345 10Ft 1 2 3M

Floor Plans produced by Proplan 01491 842925 All measurements and figures are taken in accordance with RICS guidelines. This plan is for guidance only and must not be relied upon as a statement of fact.