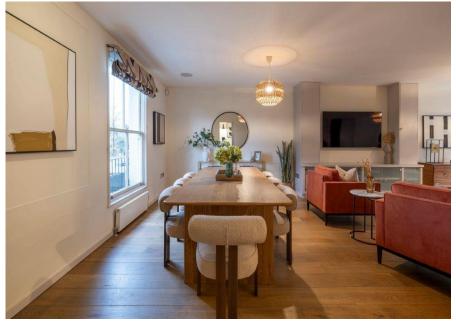

67-71 Park Road Regent's Park London, NW1 6XU 020 7724 4724 enquiries@astonchase.com

astonchase.com

LOUDOUN ROAD St John's Wood London NW8

Guide Price £4,750,000

Sole Agent

A well presented six bedroom modernised Freehold family house (286 sq m/3,080 sq ft), providing spacious accommodation, entertainment flexibility, and a work-study area. The house further benefits from having off street parking for one car, a landscaped back garden, a Control 4 Smart System, a Poggenpohl Kitchen with Gaggenau appliances, and a fantastic spiral wine cellar with 1000 bottle capacity.

#### ACCOMMODATION

- Principal Bedroom with En-Suite Bathroom and Dressing room
- Five Further Bedrooms (One with En-Suite Shower Room)
- Family Bathroom
- Family Shower Room
- Drawing Room
- Family Room
- Study
- Kitchen/Breakfast Room
- Dining
- Play Room

### AMENITIES

- Off Street Parking for One Car
- 1,000 Bottle Capacity Wine Cellar
- Poggenpohl Kitchen with Gaggenau appliances
- Control 4 Smart Home System
- Banham Security System
- Lutron Lighting
- Cat 6 Wiring throughout
- Rear Garden