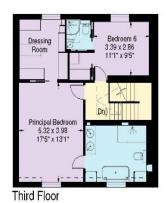

67-71 Park Road Regent's Park London, NW1 6XU 020 7724 4724 enquiries@astonchase.com

Loudoun Road, St John's Wood, NW8 Approximate Gross Internal Area: 266.1 sq.m. / 3060 sq.ft. (including Cellar and reduced height area, below 1.5m - dhosted with dashed line) Cellar - 2.7 sq.m. / 29 sq.ft. Reduced height area - 1.3 sq.m. / 14 sq.ft. a start

First Floor

APPROX. SCALE 012345 10Ft 1 2 3M

Floor Plans produced by Proplan 01491 842925 All measurements and figures are taken in accordance with RICS guidelines. This plan is for guidance only and must not be relied upon as a statement of fact.