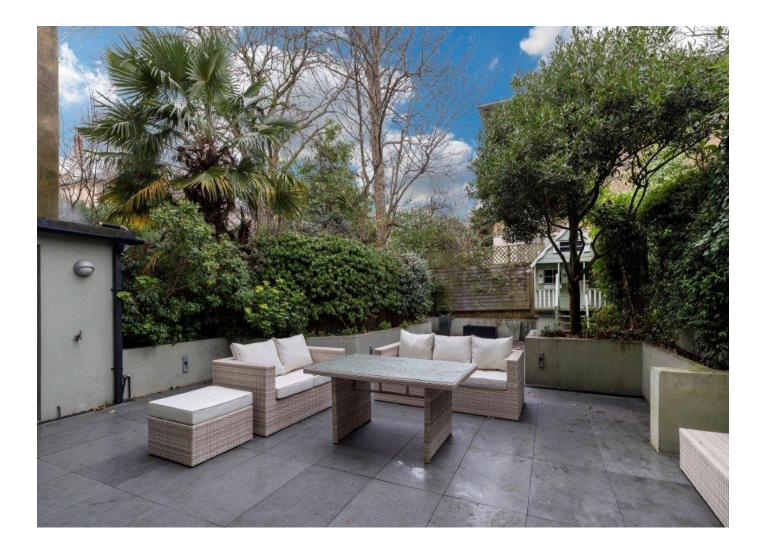

### AMENITIES

- Off Street Parking for One Car
- 1,000 Bottle Capacity Wine Cellar
- Poggenpohl Kitchen with Gaggenau appliances
- Control 4 Smart Home System
- Banham Security System
- Lutron Lighting
- Cat 6 Wiring throughout
- Rear Garden