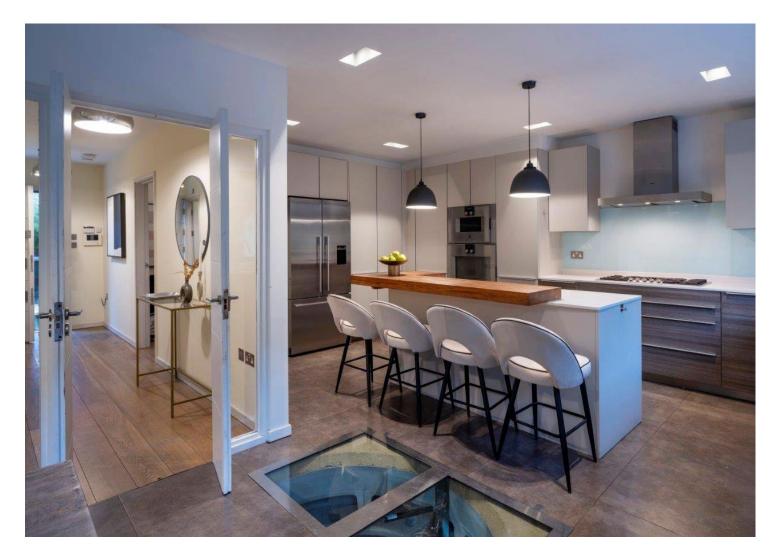

### AMENITIES

- Off Street Parking for One Car
- 1,000 Bottle Capacity Wine Cellar
- Poggenpohl Kitchen with Gaggenau appliances
- Control 4 Smart Home System
- Banham Security System
- Lutron Lighting
- Cat 6 Wiring throughout
- Rear Garden