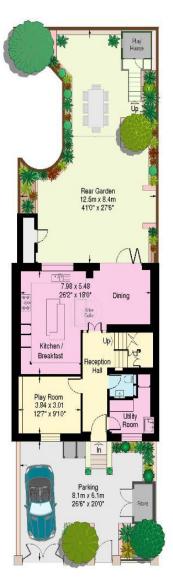

67-71 Park Road Regent's Park London, NW1 6XU 020 7724 4724 enquiries@astonchase.com

Loudoun Road, St John's Wood, NW8 Approximate Gross Internal Area: 266.1 sq.m. / 3060 sq.ft. (including Cellar and reduced height area, below 1.5m - dhosted with dashed line) Cellar - 2.7 sq.m. / 29 sq.ft. Reduced height area - 1.3 sq.m. / 14 sq.ft. a start