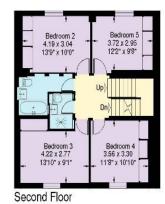

67-71 Park Road Regent's Park London, NW1 6XU 020 7724 4724 enquiries@astonchase.com

Loudoun Road, St John's Wood, NW8 Approximate Gross Internal Area: 266.1 sq.m. / 3060 sq.ft. (including Cellar and reduced height area, below 1.5m - dhosted with dashed line) Cellar - 2.7 sq.m. / 29 sq.ft. Reduced height area - 1.3 sq.m. / 14 sq.ft. a start

First Floor

APPROX. SCALE 012345 10Ft 1 2 3M

Floor Plans produced by Proplan 01491 842925 All measurements and figures are taken in accordance with RICS guidelines. This plan is for guidance only and must not be relied upon as a statement of fact.