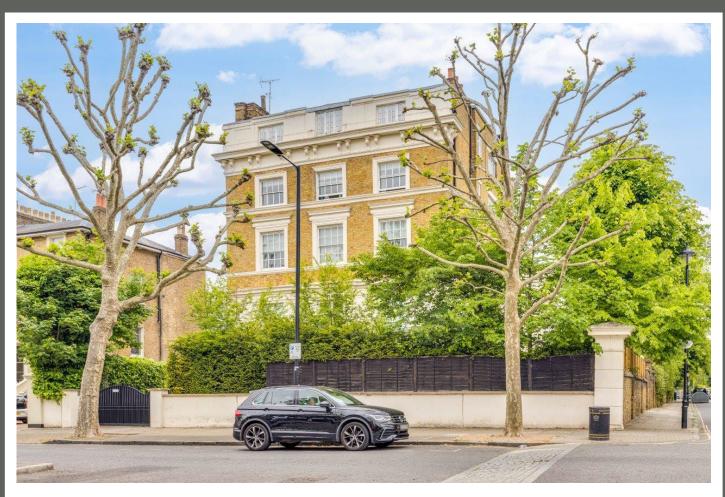

#### SPENCER COURT

Marlborough Place St John's Wood London NW8

Asking Price £1,250,000

Sole Agent

A well-proportioned lateral three-bedroom, three-bathroom apartment (1,182 sq ft / 109 sq m) situated on the fourth (top) floor of an impressive period building with passenger lift. The accommodation includes a spacious reception room, separate eat-in kitchen, three bedrooms (two with en suite bathrooms), and a family shower room. Bright and generously sized throughout, the property offers comfortable and flexible living space.

#### SPENCER COURT

Marlborough Place St John's Wood London NW8

Asking Price £1,250,000 Subject To Contract

Sole Agent

Leasehold + Share of Freehold 127 Years Remaining

Service Charge: £7,262.78 P/A

Spencer Court occupies a prominent corner position at Marlborough Place and Hamilton Terrace, ideally located for St John's Wood Underground Station (Jubilee Line), The American School, and the boutique shops and restaurants of St John's Wood High Street.