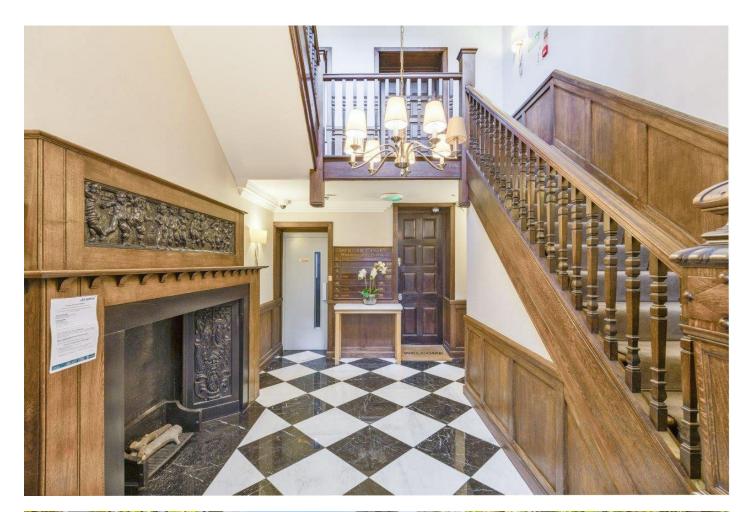

#### SPENCER COURT

Marlborough Place St John's Wood London NW8

Asking Price £1,250,000

Sole Agent

A well-proportioned lateral three-bedroom, three-bathroom apartment (1,182 sq ft / 109 sq m) situated on the fourth (top) floor of an impressive period building with passenger lift. The accommodation includes a spacious reception room, separate eat-in kitchen, three bedrooms (two with en suite bathrooms), and a family shower room. Bright and generously sized throughout, the property offers comfortable and flexible living space.

ACCOMMODATION

- Lateral apartment on the fourth (top) floor
- Approximately 1,182 sq ft / 109 sq m
- Three bedrooms (Two with en suite bathrooms)
- Additional family shower room
- Spacious reception room
- Separate eat-in kitchen
- Bright and well-proportioned layout

AMENITIES

- Imposing period building
- Passenger lift
- Located on the corner of Marlborough Place and Hamilton Terrace
- Close to St John's Wood Underground Station Jubilee Line)
- Near The American School in London
- Walking distance to St John's Wood High Street shops and restaurants