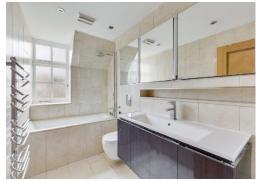

#### SPENCER COURT

Marlborough Place St John's Wood London NW8

Asking Price £1,250,000

Sole Agent

A well-proportioned lateral three-bedroom, three-bathroom apartment (1,182 sq ft / 109 sq m) situated on the fourth (top) floor of an impressive period building with passenger lift. The accommodation includes a spacious reception room, separate eat-in kitchen, three bedrooms (two with en suite bathrooms), and a family shower room. Bright and generously sized throughout, the property offers comfortable and flexible living space.

ACCOMMODATION

- Lateral apartment on the fourth (top) floor
- Approximately 1,182 sq ft / 109 sq m
- Three bedrooms (Two with en suite bathrooms)
- Additional family shower room
- Spacious reception room
- Separate eat-in kitchen
- Bright and well-proportioned layout