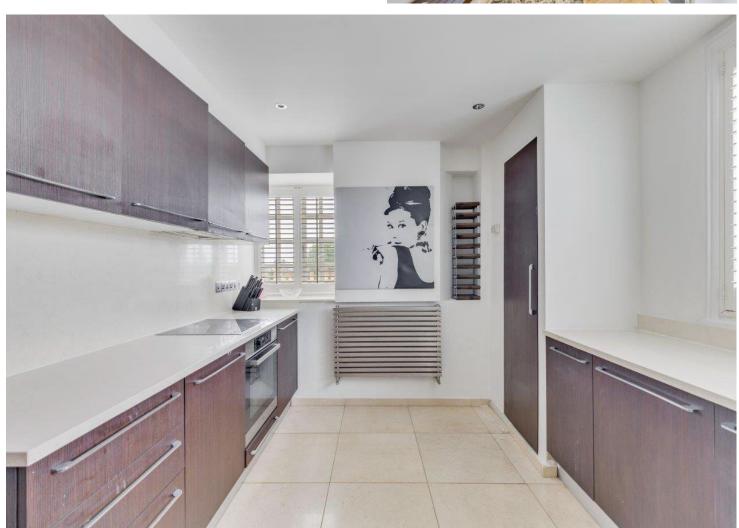

#### SPENCER COURT

Marlborough Place St John's Wood London NW8

Asking Price £1,250,000

Sole Agent

A well-proportioned lateral three-bedroom, three-bathroom apartment (1,182 sq ft / 109 sq m) situated on the fourth (top) floor of an impressive period building with passenger lift. The accommodation includes a spacious reception room, separate eat-in kitchen, three bedrooms (two with en suite bathrooms), and a family shower room. Bright and generously sized throughout, the property offers comfortable and flexible living space.

ACCOMMODATION

- Lateral apartment on the fourth (top) floor
- Approximately 1,182 sq ft / 109 sq m
- Three bedrooms (Two with en suite bathrooms)
- Additional family shower room
- Spacious reception room
- Separate eat-in kitchen
- Bright and well-proportioned layout