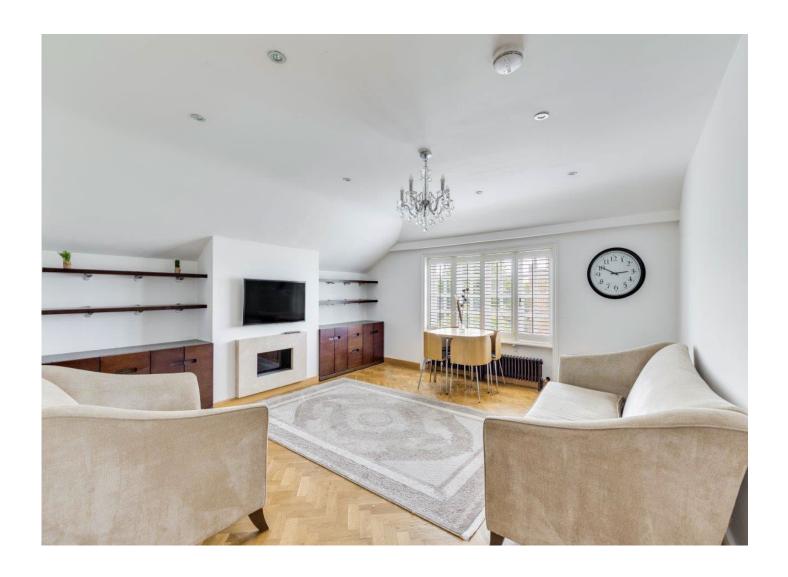

#### SPENCER COURT

Marlborough Place St John's Wood London NW8

Asking Price £1,250,000

Sole Agent

A well-proportioned lateral three-bedroom, three-bathroom apartment (1,182 sq ft / 109 sq m) situated on the fourth (top) floor of an impressive period building with passenger lift. The accommodation includes a spacious reception room, separate eat-in kitchen, three bedrooms (two with en suite bathrooms), and a family shower room. Bright and generously sized throughout, the property offers comfortable and flexible living space.

ACCOMMODATION

- Lateral apartment on the fourth (top) floor
- Approximately 1,182 sq ft / 109 sq m
- Three bedrooms (Two with en suite bathrooms)
- Additional family shower room
- Spacious reception room
- Separate eat-in kitchen
- Bright and well-proportioned layout