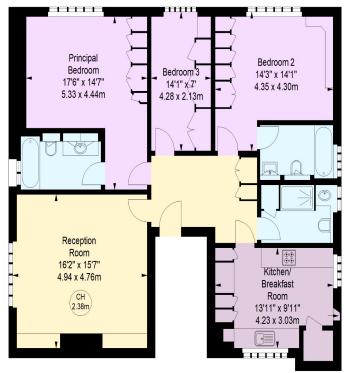

### Spencer Court, Marlborough Place, NW8

Approximate gross internal area 109.81 sq m / 1,182 sq ft

Key : CH - Ceiling Height

Fourth Floor

Illustration For Identification Purposes Only.
All measurements and areas are approximate, not to scale.
© Orange Tree Photography