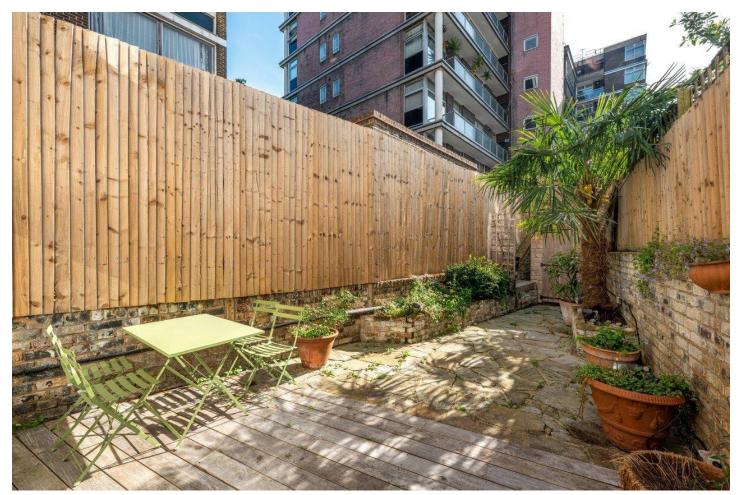

#### ORMONDE TERRACE

St John's Wood London NW8

Asking Price £2,250,000
Subject To Contract

Multiple Agent

Leasehold 959 Years

Service Charge: £9,000 P/A Ground Rent: Peppercorn The apartment which provides versatile and stylish accommodation is presented in excellent decorative order throughout features an indulgent principal bedroom suite together with a private terrace on the raised ground floor in addition to a secluded patio garden on the lower level.

#### AMENITIES

- Independent Gas Central Heating
- Terrace
- Patio Garden
- Resident Porterage

COUNCIL TAX: G

EPC RATING: D

67-71 Park Road Regent's Park London, NW1 6XU 020 7724 4724 enquiries@astonchase.com