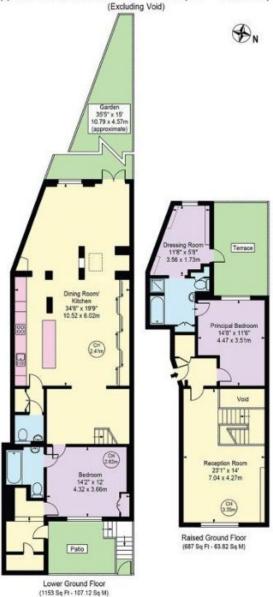

### Ormonde Terrace

Approx. Gross Internal Area 1840 Sq Ft - 170.94 Sq M

### For Illustration Purposes Only - Not To Scale

This floor plan should be used as a general outline for guidance only and does not constitute in whole or in part an offer or contract.

Any intending purchaser or lessee should satisfy themselves by inspection, searches, enquiries and full survey as to the correctness of each statement. 
Any areas, measurements or distances quoted are approximate and should not be used to value a property or be the basis of any sale or let.