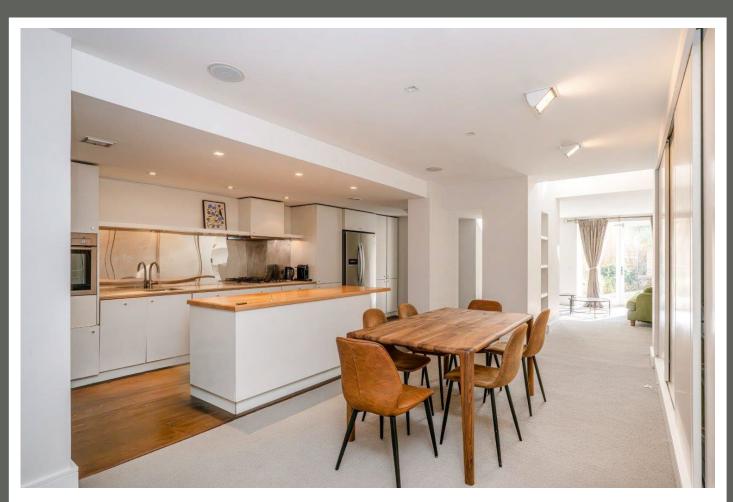

### ORMONDE TERRACE

St John's Wood London NW8

Asking Price £2,250,000

Multiple Agent

A rare opportunity to acquire a raised ground and garden floor duplex apartment comprising 170.94 sq m/1840 sq ft in this sought after purpose built block located directly opposite and overlooking Primrose Hill.

#### ORMONDE TERRACE

St John's Wood London NW8

Asking Price £2,250,000
Subject To Contract

Multiple Agent

Leasehold 959 Years

Service Charge: £9,000 P/A Ground Rent: Peppercorn The apartment which provides versatile and stylish accommodation is presented in excellent decorative order throughout features an indulgent principal bedroom suite together with a private terrace on the raised ground floor in addition to a secluded patio garden on the lower level.

### ACCOMMODATION

- Principal Bedroom With En-Suite Dressing Room And Bathroom
- Bedroom With En-Suite Bathroom
- Kitchen/Dining Room
- Reception Room
- Study/Reception Room
- Utility Room
- Guest Cloakroom