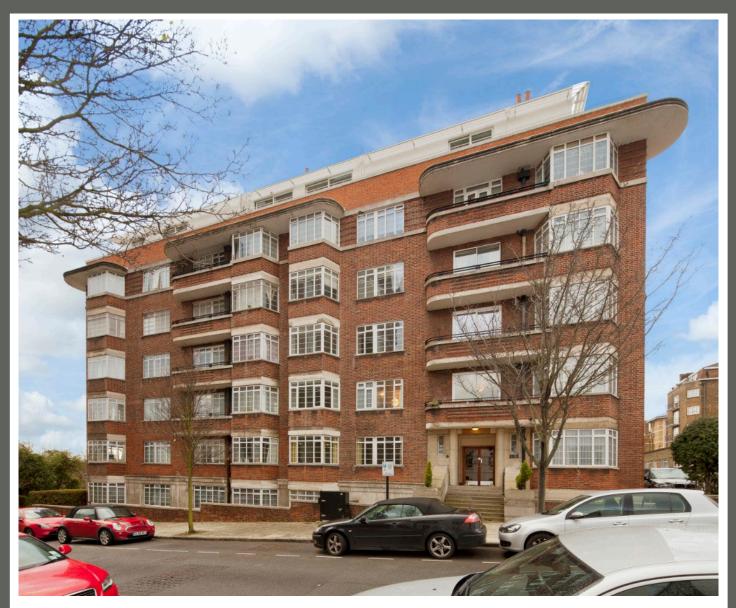

67-71 Park Road Regent's Park London, NW1 6XU 020 7724 4724 enquiries@astonchase.com

astonchase.com

**ST. JAMES CLOSE** Prince Albert Road London NW8

Asking Price £850,000

Multiple Agent

An opportunity to acquire a two-bedroom apartment (82.72 sq m / 890.39 sq ft) in an elegant purpose-built block, opposite to Regents Park and a short distance from Primrose Hill.

#### **ST. JAMES CLOSE**

Prince Albert Road London NW8

Asking Price £850,000 Subject To Contract

Multiple Agent

Leasehold 104 Years

Service Charge: £9,264.00 P/A Ground Rent: £25 P/A Situated on the first floor, this well-proportioned apartment comprises a spacious 20 ft reception room, separate kitchen, two double bedrooms, a family bathroom and guest cloakroom.

The property further benefits from a concierge service, a passenger lift, communal gardens and on-street parking. St James' Close is just a short walk from St. John's Wood High Street, St. John's Wood Underground station (jubilee line) and Primrose Hill High Street.