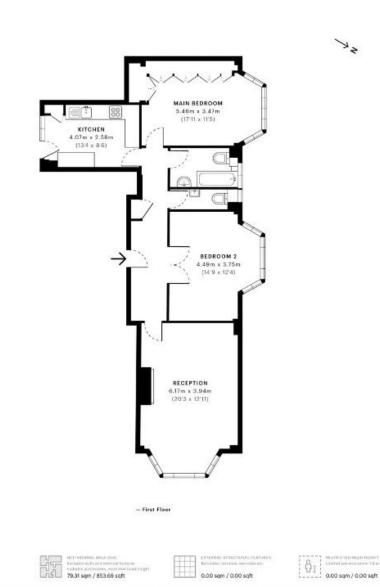

#### **ST. JAMES CLOSE**

Prince Albert Road London NW8

Asking Price £850,000 Subject To Contract

Multiple Agent

Leasehold 104 Years

Service Charge: £9,264.00 P/A Ground Rent: £25 P/A Situated on the first floor, this well-proportioned apartment comprises a spacious 20 ft reception room, separate kitchen, two double bedrooms, a family bathroom and guest cloakroom.

### ACCOMMODATION

- Reception Room
- Separate Kitchen
- Two double bedrooms
- Family Bathroom
- Guest WC

#### St. James Close, NW8 CAPTOR E DATE 12/11/2021 LASER SCAN POINTS 2,376,015

GROSS INTERNAL AREA 82.72 sqm / 890.39 sqft

24

Spec Verified flast plans en produced in accombance with Royal Institution of Chartered Surveyors' Property Messurement Standards. Rots and gardees are illustrative only and explaited from all see calculation Due to rounding, numbers may not add up pressely. All measurements shown for the introvidual come mattrix and widths and the associate of massarements' captured in the see.