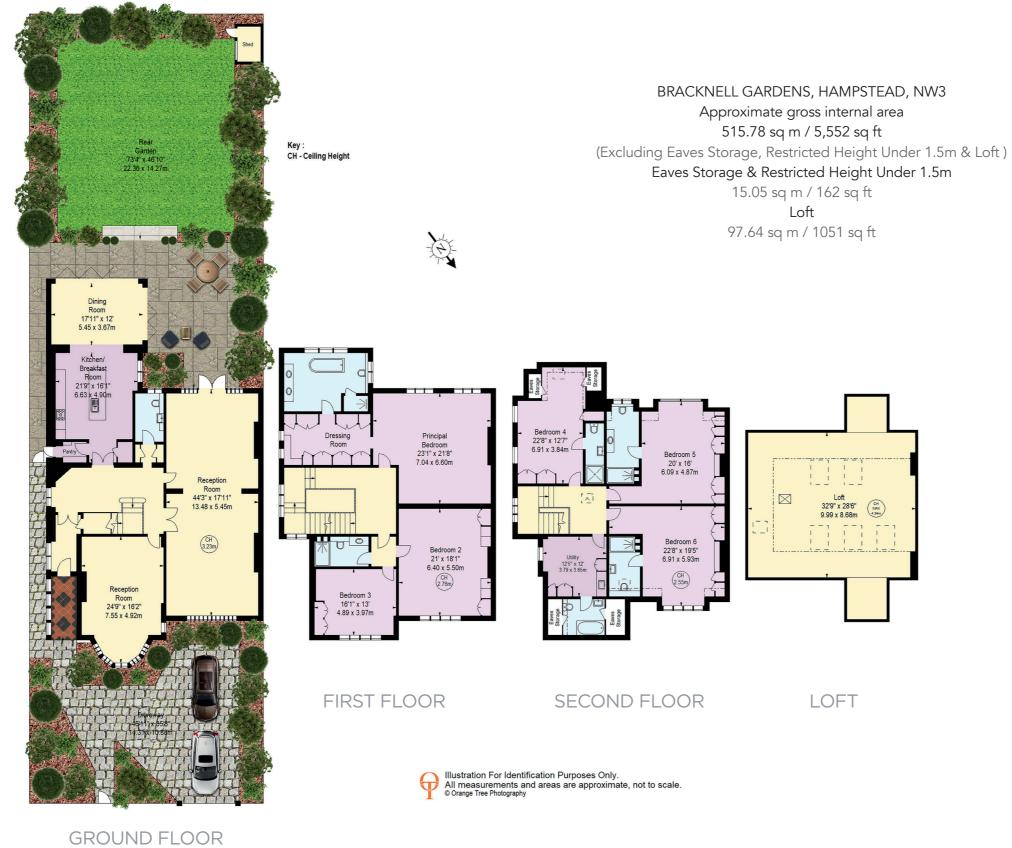

# BRACKNELL GARDENS

HAMPSTEAD, LONDON, NW3

HAMPSTEAD, LONDON, NW3

THIS ELEGANT RESIDENCE ON BRACKNELL GARDENS OFFERS AN IMPRESSIVE 515.78 SQ M/5,552 SQ FT OF BEAUTIFULLY PROPORTIONED LIVING SPACE, COMBINING PERIOD CHARM WITH MODERN COMFORTS.

### ACCOMMODATION

- 2 Reception Rooms
- Dining Room
- Kitchen/Breakfast Room
- Room & Dressing Room
- Rooms)
- Family Bathroom
- Family Shower Room
- Utility Room
- Guest Cloakroom

#### AMENITIES

- Loft with planning consent to create an
- Rear Garden

Principal Bedroom with En-Suite Bath/Shower 5 Further Bedrooms (3 with En-Suite Shower

additional 65 sq m/700 sq ft of accommodation ■ 73' x 46' Landscaped South West Facing

Set behind private gates, the home benefits from a spacious driveway accommodating 2-3 cars, enhancing its exclusivity and convenience

additional 65 sq m/700 sq ft of accommodation.

The property further benefits from a loft with planning consent to create an