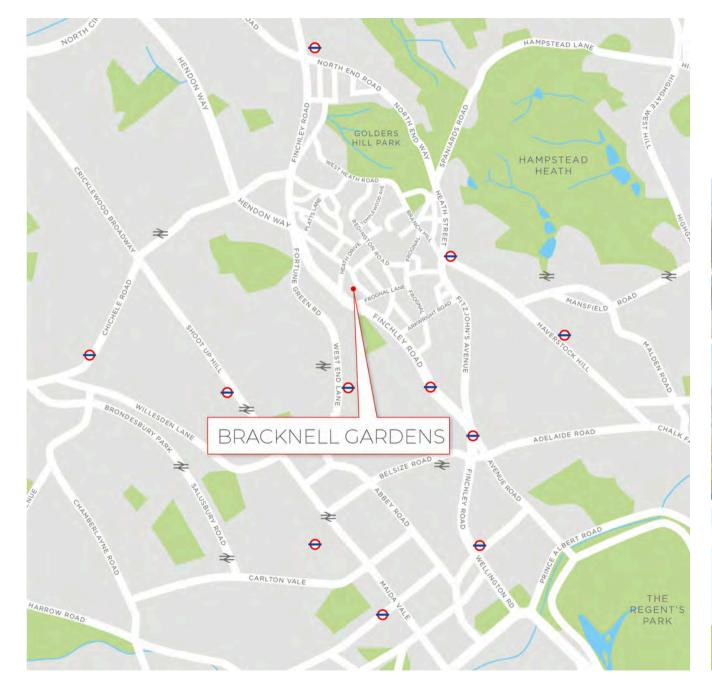

City, and Canary Wharf.

Bracknell Gardens is a prestigious treelined road in Hampstead, known for its grand homes and village-like atmosphere.

The property is within easy reach of Hampstead Underground station (Northern Line) and Finchley Road Under Ground Station (Jubilee & Metropolitan Lines), providing swift access to the West End,