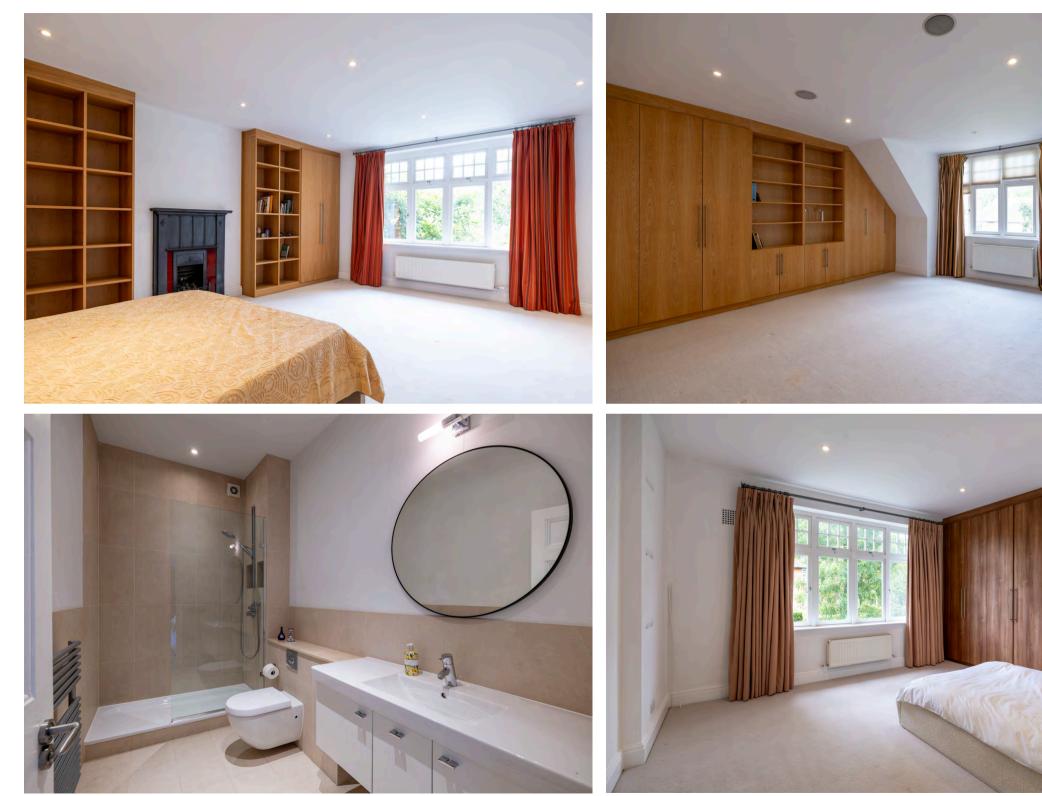

### ACCOMMODATION

- 2 Reception Rooms
- Dining Room
- Kitchen/Breakfast Room
- Room & Dressing Room
- Rooms)
- Family Bathroom
- Family Shower Room
- Utility Room
- Guest Cloakroom

#### AMENITIES

- Loft with planning consent to create an
- Rear Garden

Principal Bedroom with En-Suite Bath/Shower 5 Further Bedrooms (3 with En-Suite Shower

additional 65 sq m/700 sq ft of accommodation ■ 73' x 46' Landscaped South West Facing