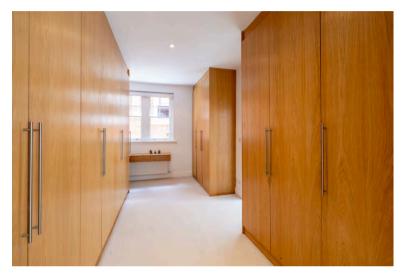

### ACCOMMODATION

- 2 Reception Rooms
- Dining Room
- Kitchen/Breakfast Room
- Room & Dressing Room
- Rooms)
- Family Bathroom
- Family Shower Room
- Utility Room
- Guest Cloakroom

#### AMENITIES

- Loft with planning consent to create an
- Rear Garden

Principal Bedroom with En-Suite Bath/Shower 5 Further Bedrooms (3 with En-Suite Shower

additional 65 sq m/700 sq ft of accommodation ■ 73' x 46' Landscaped South West Facing