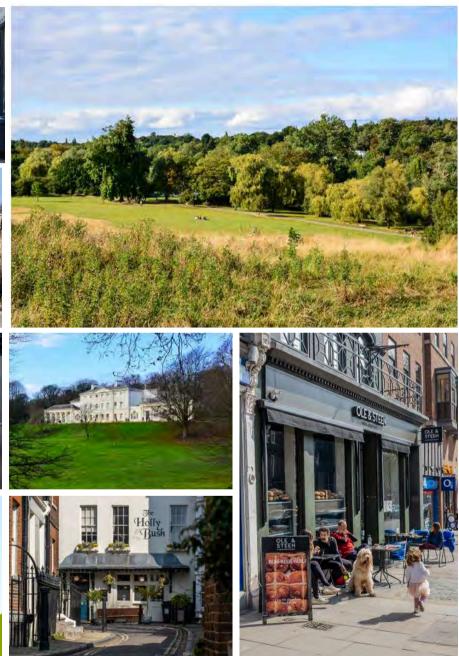

City, and Canary Wharf.

Bracknell Gardens is a prestigious treelined road in Hampstead, known for its grand homes and village-like atmosphere.

The property is within easy reach of Hampstead Underground station (Northern Line) and Finchley Road Under Ground Station (Jubilee & Metropolitan Lines), providing swift access to the West End,