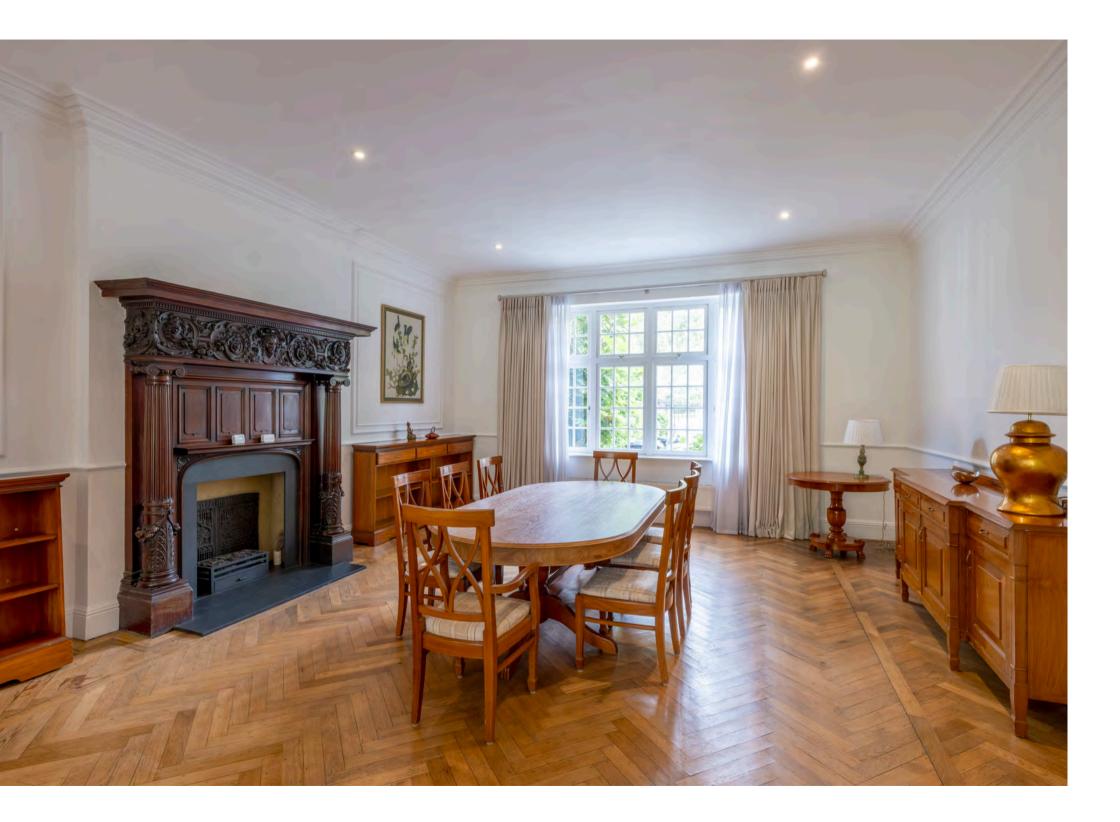

### ACCOMMODATION

- 2 Reception Rooms
- Dining Room
- Kitchen/Breakfast Room
- Room & Dressing Room
- Rooms)
- Family Bathroom
- Family Shower Room
- Utility Room
- Guest Cloakroom

sense of space.

The property boasts wonderful ceiling heights and an abundance of natural light throughout, accentuating the grandeur of its expansive reception rooms and providing an exceptional

The generous lateral layout makes for seamless family living, with formal and informal entertaining spaces effortlessly flowing onto a superb landscaped rear garden, a rare find in this sought-after location.