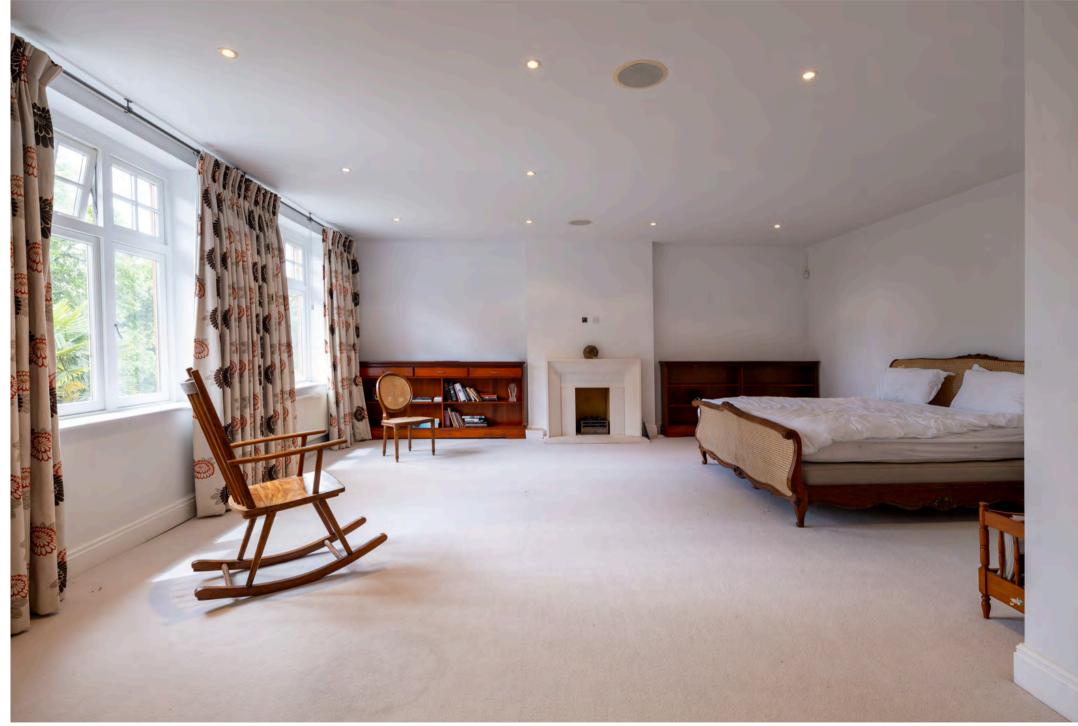

### ACCOMMODATION

- 2 Reception Rooms
- Dining Room
- Kitchen/Breakfast Room
- Room & Dressing Room
- Rooms)
- Family Bathroom
- Family Shower Room
- Utility Room
- Guest Cloakroom

#### AMENITIES

- Loft with planning consent to create an
- Rear Garden

Principal Bedroom with En-Suite Bath/Shower 5 Further Bedrooms (3 with En-Suite Shower

additional 65 sq m/700 sq ft of accommodation ■ 73' x 46' Landscaped South West Facing

sense of space.

The property boasts wonderful ceiling heights and an abundance of natural light throughout, accentuating the grandeur of its expansive reception rooms and providing an exceptional

The generous lateral layout makes for seamless family living, with formal and informal entertaining spaces effortlessly flowing onto a superb landscaped rear garden, a rare find in this sought-after location.