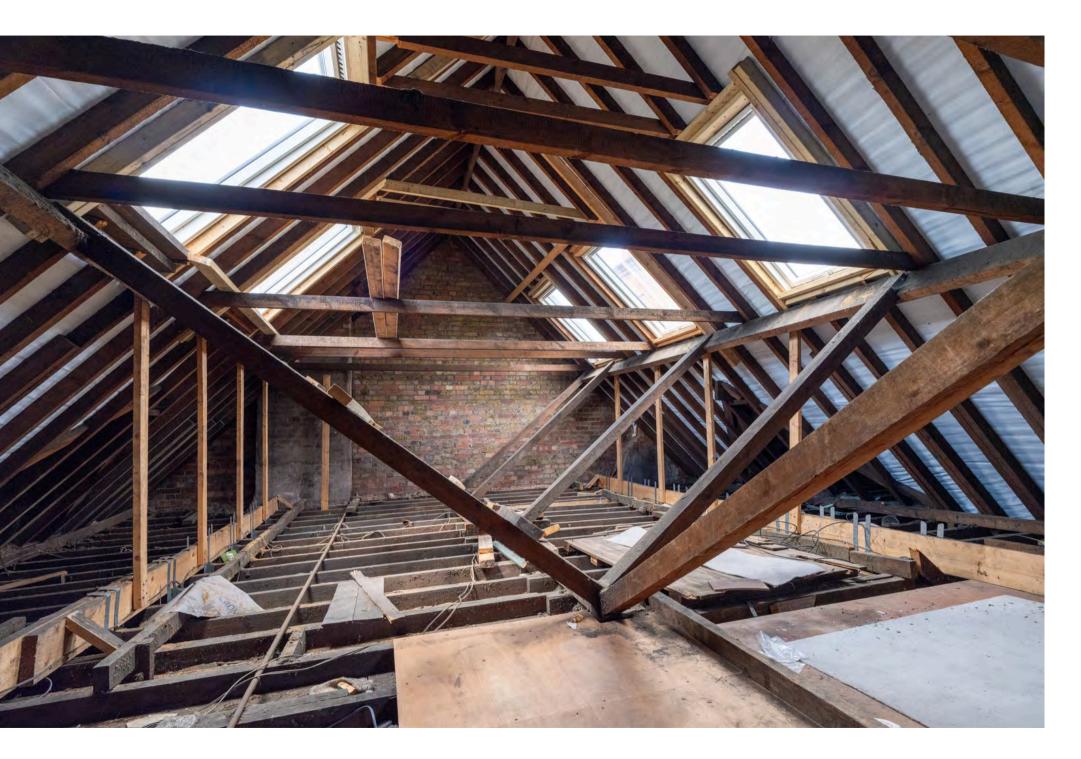

#### AMENITIES

- Loft with planning consent to create an
- Rear Garden

Principal Bedroom with En-Suite Bath/Shower 5 Further Bedrooms (3 with En-Suite Shower

additional 65 sq m/700 sq ft of accommodation ■ 73' x 46' Landscaped South West Facing

Set behind private gates, the home benefits from a spacious driveway accommodating 2-3 cars, enhancing its exclusivity and convenience

additional 65 sq m/700 sq ft of accommodation.

The property further benefits from a loft with planning consent to create an