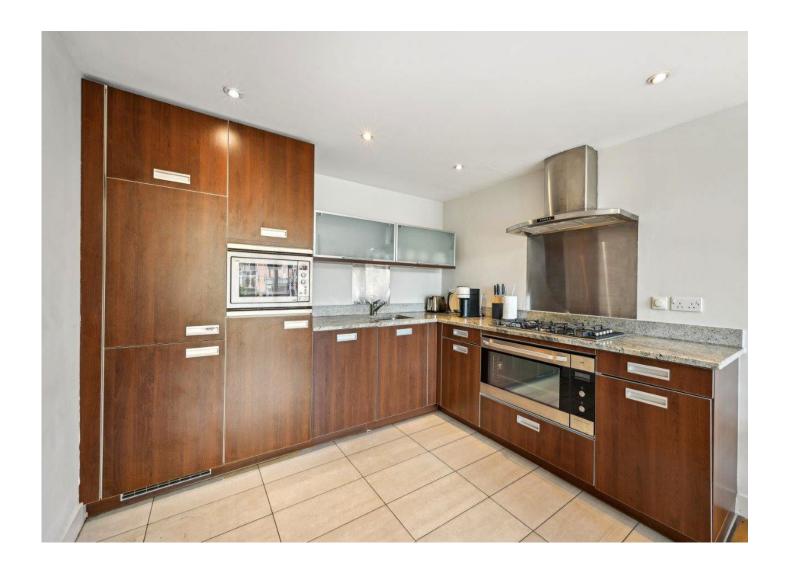

The apartment features bright, generous living space, the interiors are designed and finished to a high specification. It comprises a spacious open plan kitchen/reception room, principle bedroom with en-suite bathroom, one further double bedroom and a family shower room. Additional benefits include underground parking, 24 hour concierge and a private balcony.

#### A C C O M M O D A T I O N

- Open plan kitchen/reception room
- Principle bedroom with en-suite bathroom
- One further double bedroom
- Family shower room