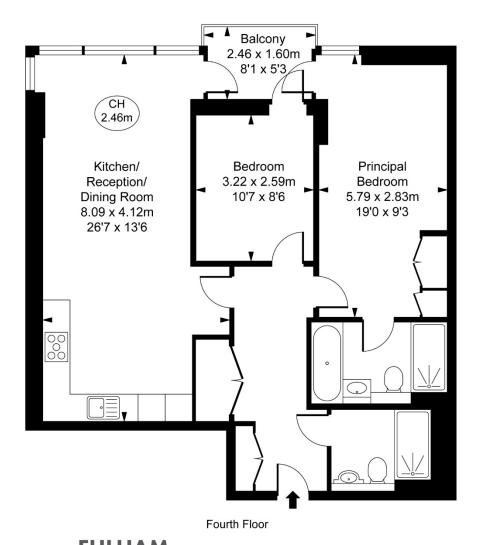

### The Pulse Apartment, Lymington Road, NW6 Approximate Gross Internal Area 75.11 sq m / 808 sq ft

(CH = Ceiling Heights)

FULHAM PERFORMANCE PRECISION YOU CAN TRUST

This plan is not to a given scale. A detailed layout plan with dimensions is available on request. All quoted measurements and areas are within 1% tolerance and have been prepared in accordance with industry standards as defined in the RICS Code of Measuring Practice