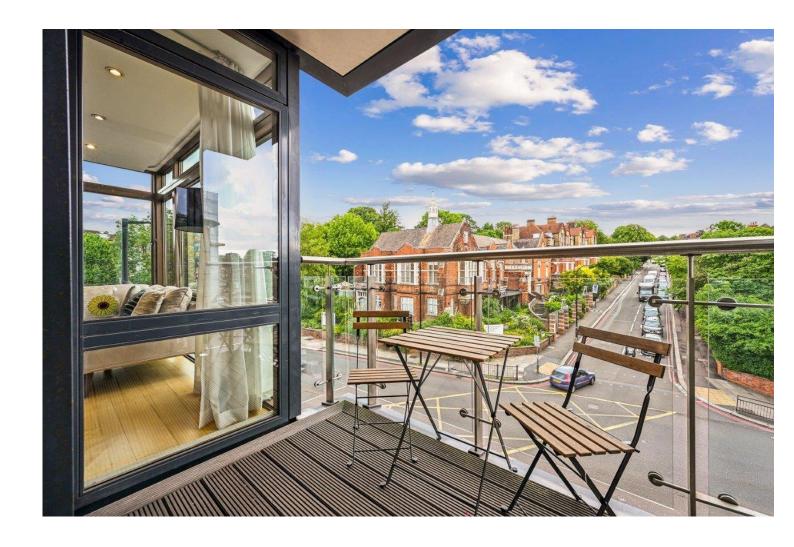

#### **PULSE APARTMENTS**

Lymington Road West Hampstead London NW6

Asking Price £960,000

Joint Sole Agent

A well presented, two bedroom lateral apartment (75.1 sq m/808 sq ft) situated on the fourth floor of this prestigious, purpose-built building.

The apartment features bright, generous living space, the interiors are designed and finished to a high specification. It comprises a spacious open plan kitchen/reception room, principle bedroom with en-suite bathroom, one further double bedroom and a family shower room. Additional benefits include underground parking, 24 hour concierge and a private balcony.

#### AMENITIES

- 24-hour concierge
- Lift
- Balcony
- Underground parking for one car

COUNCIL TAX: F

EPC RATING: C

67-71 Park Road Regent's Park London, NW1 6XU 020 7724 4724 enquiries@astonchase.com

astonchase.com