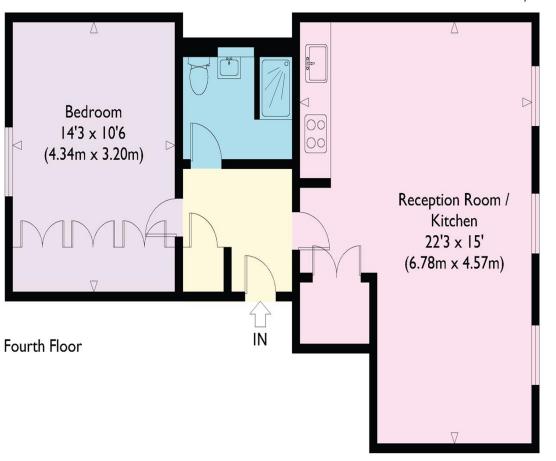

## Dorset Square, NWI

Approximate Gross Internal Floor Area : 558 sq ft / 51.8 sq m

Illustration for identification purposes only, measurements are approximate, not to scale.

These particulars have been prepared in all good faith to give a fair overall view of the property and must not be relied upon as statements or representations of fact. Purchasers must satisfy themselves by inspection or otherwise regarding the items mentioned below and as to the content of these particulars. If any points are particularly relevant to your interest in the property ask for further information.