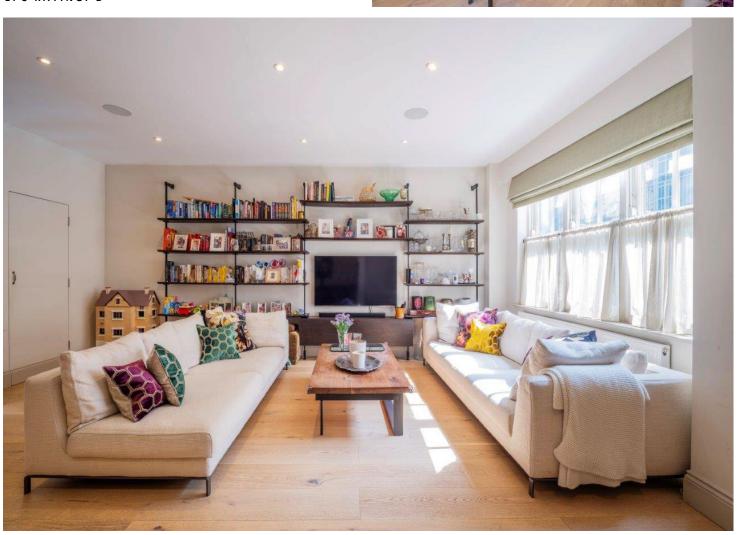

On the ground floor, the open-plan reception and dining area seamlessly connect to an open plan fully fitted kitchen, creating a perfect space for both relaxing and entertaining. A separate utility room adds practicality, while a fourth bedroom with an en-suite shower room provides flexible accommodation for guests, family, or home office use.