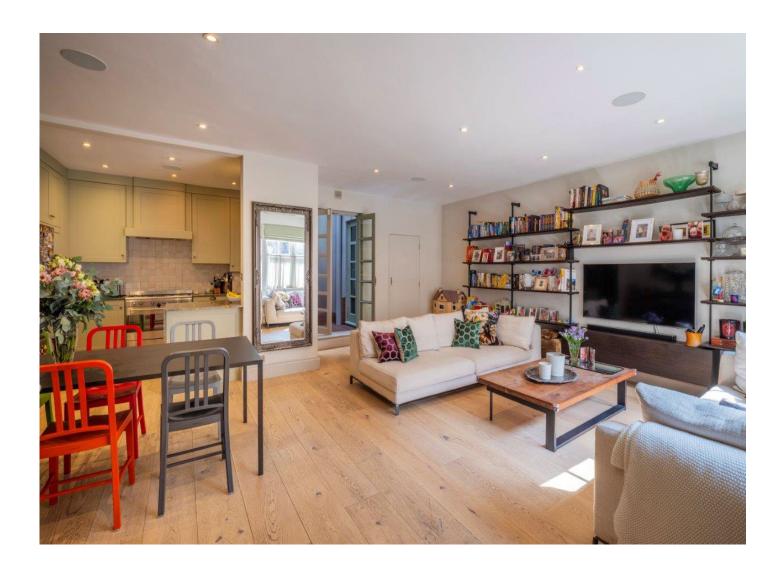

On the ground floor, the open-plan reception and dining area seamlessly connect to an open plan fully fitted kitchen, creating a perfect space for both relaxing and entertaining. A separate utility room adds practicality, while a fourth bedroom with an en-suite shower room provides flexible accommodation for guests, family, or home office use.