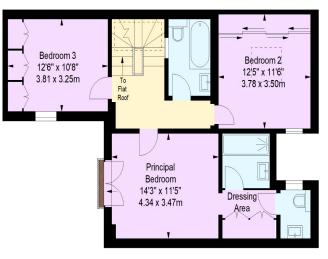

#### **BURDETT MEWS**

Belsize Crescent London NW3

Asking Price £1,800,000 Subject To Contract

Sole Agent

Freehold

The first floor comprises the principal bedroom suite featuring a spacious dressing room and an en-suite bathroom, two further double bedrooms, served by a stylish family bathroom.

#### ACCOMMODATION/AMENITIES

- Principal bedroom with dressing room and en-suite bathroom
- 3 further bedrooms (one with en-suite shower room)
- Family bathroom
- Reception/dining room
- Utility room
- Off-street parking for one vehicle
- Air conditioning in both principal bedroom and bedroom 2

## Burdett Mews, Belsize Park, NW3

Approximate gross internal area 123.65 sq m / 1331 sq ft

First Floor

ψ

Illustration For Identification Purposes Only.
All measurements and areas are approximate, not to scale.
© Orange Tree Photography