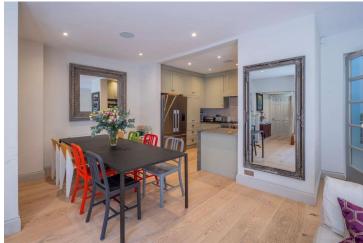

On the ground floor, the open-plan reception and dining area seamlessly connect to an open plan fully fitted kitchen, creating a perfect space for both relaxing and entertaining. A separate utility room adds practicality, while a fourth bedroom with an en-suite shower room provides flexible accommodation for guests, family, or home office use.