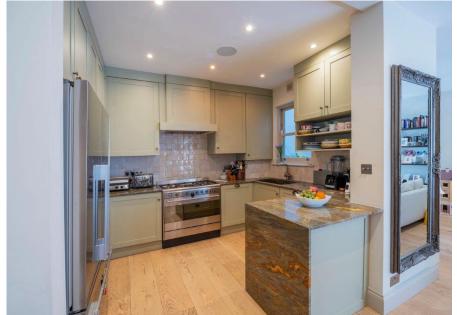

On the ground floor, the open-plan reception and dining area seamlessly connect to an open plan fully fitted kitchen, creating a perfect space for both relaxing and entertaining. A separate utility room adds practicality, while a fourth bedroom with an en-suite shower room provides flexible accommodation for guests, family, or home office use.