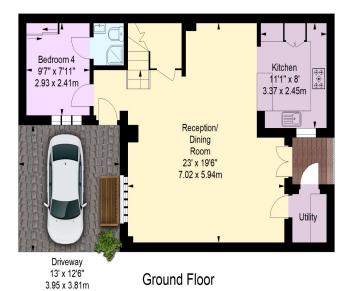

On the ground floor, the open-plan reception and dining area seamlessly connect to an open plan fully fitted kitchen, creating a perfect space for both relaxing and entertaining. A separate utility room adds practicality, while a fourth bedroom with an en-suite shower room provides flexible accommodation for guests, family, or home office use.

## Burdett Mews, Belsize Park, NW3

Approximate gross internal area 123.65 sq m / 1331 sq ft

First Floor

ψ

Illustration For Identification Purposes Only.
All measurements and areas are approximate, not to scale.
© Orange Tree Photography